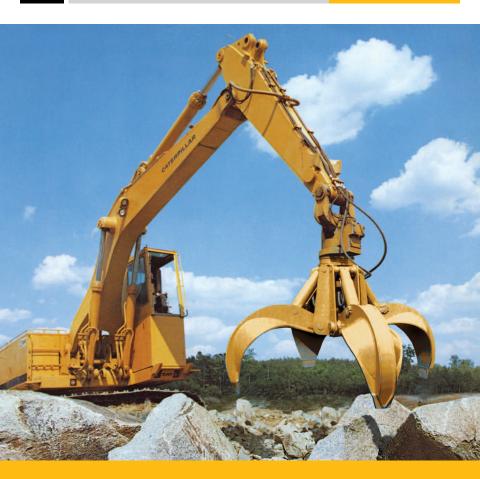

## **245**Excavator With Grapple

## **Grapple Features**

High torque, heavy duty rotation system for turning heavy loads. Full 360° continuous rotation in either direction for fast positioning. Bearing equipped rotary swivel eliminates twisted hoses.