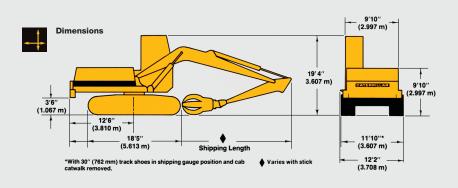

st positioning. Bearing equipped rotary swivel eliminates twisted hoses.

Heavy duty, hardened, internal ring gear and pinion are well protected for long service life.

Two sets of Timken tapered roller bearings in the rotation housing for years of trouble-free service.

All pins are large diameter, hardened and chromed for extra wear

Four Hydraulic cylinders supply plenty of closing power. Cylinders feature full 1/2" thick walls, steel pistons and steel screw-in glands.

Piston rods are large diameter and well shrouded for extra protection from external damage.

Armored hydraulic hoses are well protected inside the grapple.

T-1 steel legs with hard surfaced tips for maximum strength, minimum weight.

High strength, low alloy steel construction for maximum strength, minimum weight.







©2013 Caterpillar - www.cat.com; www.caterpillar.com



CAT, CATERPILLAR, their respective logos, "Caterpillar Yellow," the "Power Edge" trade dress as well as corporate and product identity used herein, are trademarks of Caterpillar and may not be used without permission.

Classic Construction Models, a licensee of Caterpillar Inc.



CCMODELS.COM | 503.626.6395