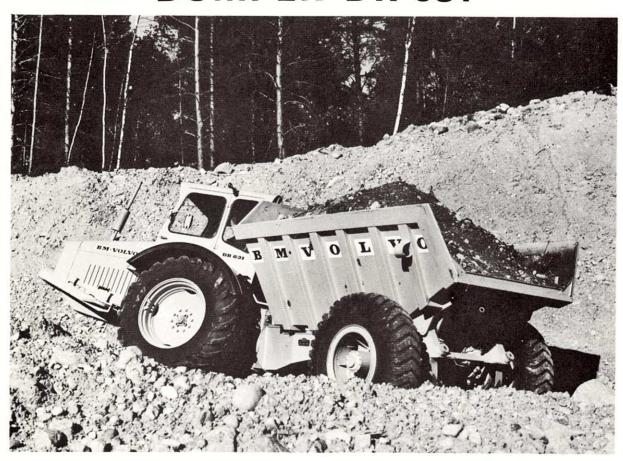

## **BM·VOLVO** DUMPER DR 631

- Articulated steering, 4-wheel drive, built for driving both on and off the road
- 10-ton load capacity
- Big--85° --tip angle

- Rugged axles with differential lock; rear axle incorporates hub reduction
- Roomy, well-insulated cab, tested for impact resistance: truck-type driver's seat
- Big wheels, tight turning circle: neverget-stuck performance