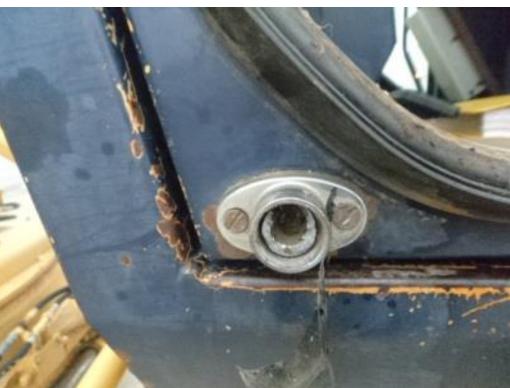

### SAFETY ITEMS

|                           | Condition - Remarks                            | Parts | Labor | Approved? | Photos |
|---------------------------|------------------------------------------------|-------|-------|-----------|--------|
| Safety Decals In<br>Place | Yes                                            |       |       |           |        |
| Safety Decals<br>Legible  | Yes                                            |       |       |           |        |
| Rotating Beacon           | Yes - inop                                     |       |       |           |        |
| Signal Lights             | Yes - both front signal lights broken and inop |       |       |           |        |
| ROPS                      | Yes - holes drilled in rops                    |       |       |           |        |
|                           | Condition - Remarks                            | Parts | Labor | Approved? | Photos |
| Horn                      | Poor - inop                                    |       |       |           |        |