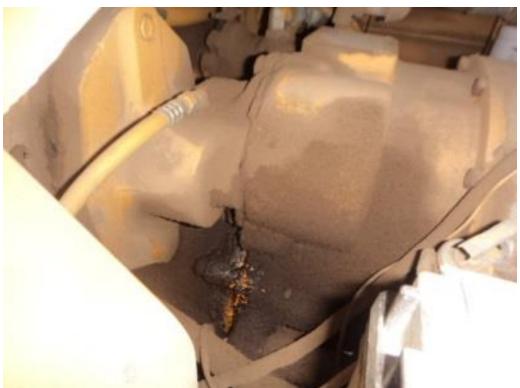

### TRANSMISSION

|                                  | Condition - Remarks                                        | Parts | Labor | Approved? | Photos |
|----------------------------------|------------------------------------------------------------|-------|-------|-----------|--------|
| Transmission -<br>Type           | Good - power shift                                         |       |       |           |        |
| Case                             | Fair - case has leak on right side of trans needs resealed |       |       |           |        |
| Controls                         | Good                                                       |       |       |           |        |
| Seals                            | Good                                                       |       |       |           |        |
| Torque Converter                 | Good                                                       |       |       |           |        |
| Universal Joints                 | Good                                                       |       |       |           |        |
| Lines / Fittings                 | Good                                                       |       |       |           |        |
| Transmission -<br>Reverse Shifts | Good                                                       |       |       |           |        |
| Pump                             | Good                                                       |       |       |           |        |
| Operating<br>Condition           | Good                                                       |       |       |           |        |
| Transmission -<br>Forward Shifts | Good                                                       |       |       |           |        |
| Cooler                           | Good                                                       |       |       |           |        |
|                                  | Condition - Remarks                                        | Parts | Labor | Approved? | Photos |
| Transmission -<br>Noisy          | No                                                         |       |       |           |        |
| Leaks                            | Yes                                                        |       |       |           |        |
|                                  |                                                            |       |       |           |        |