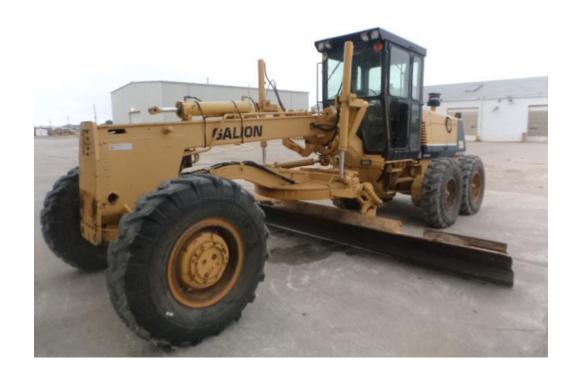

## **1994 GALION 850 AWD**

## **Customer Owned**

#### **MOTOR GRADERS**

 Inspection
 1679521
 Serial #:
 U201027

SMU/Hrs: 11,853

# **Marketing Photos**