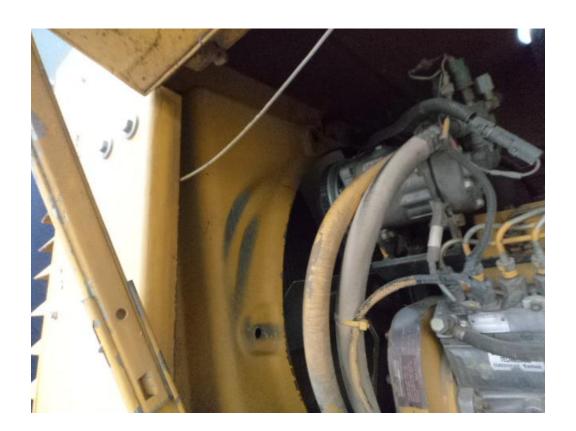

### ENGINE

|                         | Condition - Remarks                      | Parts | Labor | Approved? Photos |
|-------------------------|------------------------------------------|-------|-------|------------------|
| Oil Leaks               | Yes - oil sender leaking oil pan leaking |       |       |                  |
| Blow By                 | No                                       |       |       |                  |
| Knocking                | No                                       |       |       |                  |
| Compression in Radiator | No                                       |       |       |                  |
| Water in Oil            | No                                       |       |       |                  |
| Fluid Levels OK?        | Yes                                      |       |       |                  |
| EPA Decal               | Yes                                      |       |       |                  |
|                         | Condition - Remarks                      | Parts | Labor | Approved? Photos |
| Anti-Freeze Color       | green                                    |       |       |                  |
| Oil Pressure<br>(H/L/N) | ok                                       |       |       |                  |
| Smoke (B/D/L/W)         | ok                                       |       |       |                  |
|                         | Condition - Remarks                      | Parts | Labor | Approved? Photos |
| Operating<br>Condition  | Good                                     |       |       |                  |

| Turbocharger /<br>Blower      | Fair - return lines leaking |  |  |
|-------------------------------|-----------------------------|--|--|
| Fuel Injection<br>System      | Good                        |  |  |
| Governor                      | Good                        |  |  |
| Engine Supports               | Good                        |  |  |
| Air Cleaners                  | Good                        |  |  |
| Exhaust / Muffler             | Good                        |  |  |
| Oil Filter<br>Condition (CUT) | Good                        |  |  |
| Belts / Pulleys               | Good                        |  |  |