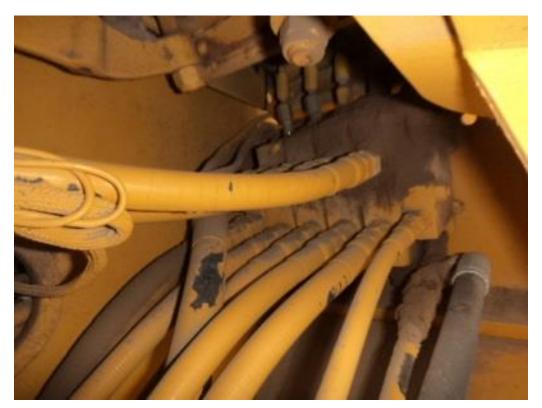

|                               | Condition - Remarks                    | Parts | Labor | Approved? | Photos |
|-------------------------------|----------------------------------------|-------|-------|-----------|--------|
| Overall Operating Condition   | Good                                   |       |       |           |        |
| Tank                          | Good                                   |       |       |           |        |
| Pumps & Valves                | Fair - pump and control valves leaking |       |       |           |        |
| Hose Lines                    | Good                                   |       |       |           |        |
| Linkage                       | Good                                   |       |       |           |        |
| Side Shift<br>Cylinder        | Good                                   |       |       |           |        |
| Lift Cylinders                | Fair - balls need shimed               |       |       |           |        |
| Tip Cylinder                  | Good                                   |       |       |           |        |
| Wheel Lean<br>Cylinder        | Good                                   |       |       |           |        |
| Turn Drive Box                | Good                                   |       |       |           |        |
| Circle, Shoes & Plates        | Fair - needs shimed                    |       |       |           |        |
| Circle A Frame                | Good - needs shimed                    |       |       |           |        |
| Circle Side Shift<br>Cylinder | Good                                   |       |       |           |        |
| Ripper/Scar. Lift<br>Cylinder | Good - lift gp.                        |       |       |           |        |
|                               | Condition - Remarks                    | Parts | Labor | Approved? | Photos |
| Leaks                         | Yes                                    |       |       |           |        |