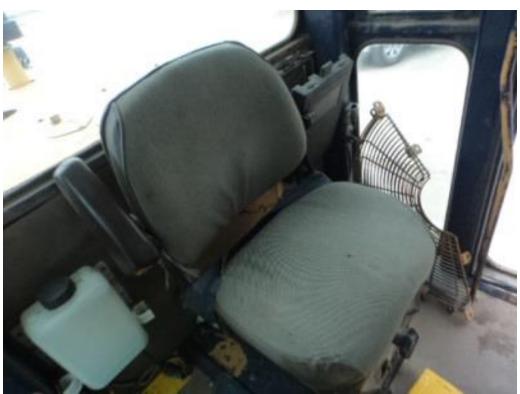

# GAUGES, OPERATOR STATION, CONSOLE

|                            | Condition - Remarks                                    | Parts | Labor | Approved? | Photos |
|----------------------------|--------------------------------------------------------|-------|-------|-----------|--------|
| Dash Console               | Good                                                   |       |       |           |        |
| Gauges                     | Good                                                   |       |       |           |        |
| Switches                   | Good                                                   |       |       |           |        |
| Windshield<br>Wipers       | Fair - blades need replaced front washer nozzle broken |       |       |           |        |
| Heater                     | Good                                                   |       |       |           |        |
| Interior Lights            | Good                                                   |       |       |           |        |
| Seat Cushion /<br>Arm Rest | Fair - worn burn holes                                 |       |       |           |        |
| Floor Boards               | Fair - worn                                            |       |       |           |        |
| EMS Panel /<br>Warnings    | Good                                                   |       |       |           |        |
| Door Latches               | Poor - left side broken off right side will not open   |       |       |           |        |