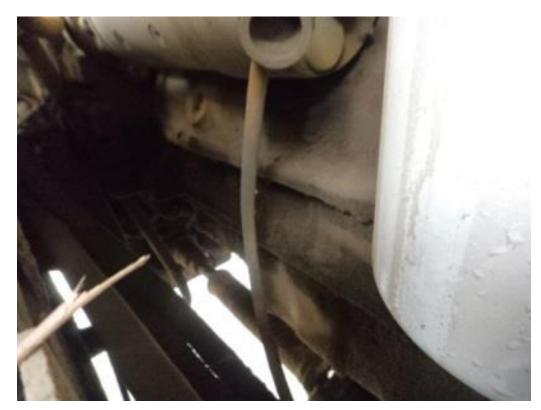

### COOLING SYSTEM

|            | Condition - Remarks | Parts | Labor | Approved? | Photos |
|------------|---------------------|-------|-------|-----------|--------|
| Radiator   | Good                |       |       |           |        |
| Coolers    | Good                |       |       |           |        |
| Hoses      | Fair - seeping      |       |       |           |        |
| Water Pump | Good                |       |       |           |        |
| Fan        | Good                |       |       |           |        |
| Fan Drive  | Good                |       |       |           |        |
|            | Condition - Remarks | Parts | Labor | Approved? | Photos |
| Leaks      | Yes                 |       |       |           |        |