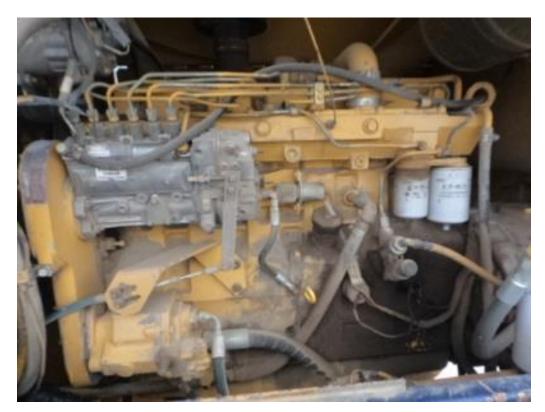

### ENGINE

|                         | Condition - Remarks                      | Parts | Labor | Approved? Photos |
|-------------------------|------------------------------------------|-------|-------|------------------|
| Oil Leaks               | Yes - oil sender leaking oil pan leaking |       |       |                  |
| Blow By                 | No                                       |       |       |                  |
| Knocking                | No                                       |       |       |                  |
| Compression in Radiator | No                                       |       |       |                  |
| Water in Oil            | No                                       |       |       |                  |
| Fluid Levels OK?        | Yes                                      |       |       |                  |
| EPA Decal               | Yes                                      |       |       |                  |
|                         | Condition - Remarks                      | Parts | Labor | Approved? Photos |
| Anti-Freeze Color       | green                                    |       |       |                  |
| Oil Pressure<br>(H/L/N) | ok                                       |       |       |                  |
| Smoke (B/D/L/W)         | ok                                       |       |       |                  |
|                         | Condition - Remarks                      | Parts | Labor | Approved? Photos |
| Operating<br>Condition  | Good                                     |       |       |                  |

| Turbocharger /<br>Blower      | Fair - return lines leaking |  |  |
|-------------------------------|-----------------------------|--|--|
| Fuel Injection<br>System      | Good                        |  |  |
| Governor                      | Good                        |  |  |
| Engine Supports               | Good                        |  |  |
| Air Cleaners                  | Good                        |  |  |
| Exhaust / Muffler             | Good                        |  |  |
| Oil Filter<br>Condition (CUT) | Good                        |  |  |
| Belts / Pulleys               | Good                        |  |  |