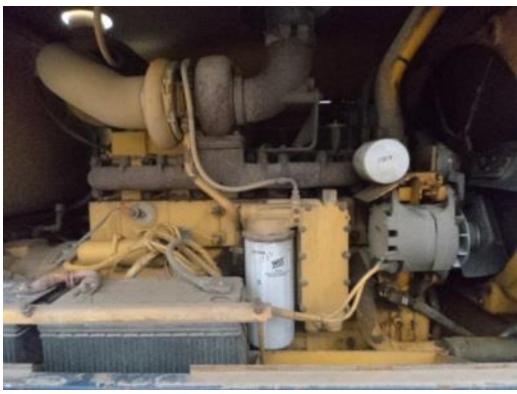

### ENGINE

|                         | Condition - Remarks                      | Parts | Labor | Approved? Photos |
|-------------------------|------------------------------------------|-------|-------|------------------|
| Oil Leaks               | Yes - oil sender leaking oil pan leaking |       |       |                  |
| Blow By                 | No                                       |       |       |                  |
| Knocking                | No                                       |       |       |                  |
| Compression in Radiator | No                                       |       |       |                  |
| Water in Oil            | No                                       |       |       |                  |
| Fluid Levels OK?        | Yes                                      |       |       |                  |
| EPA Decal               | Yes                                      |       |       |                  |
|                         | Condition - Remarks                      | Parts | Labor | Approved? Photos |
| Anti-Freeze Color       | green                                    |       |       |                  |
| Oil Pressure<br>(H/L/N) | ok                                       |       |       |                  |
| Smoke (B/D/L/W)         | ok                                       |       |       |                  |
|                         | Condition - Remarks                      | Parts | Labor | Approved? Photos |
| Operating<br>Condition  | Good                                     |       |       |                  |

| Turbocharger /<br>Blower      | Fair - return lines leaking |  |  |
|-------------------------------|-----------------------------|--|--|
| Fuel Injection<br>System      | Good                        |  |  |
| Governor                      | Good                        |  |  |
| Engine Supports               | Good                        |  |  |
| Air Cleaners                  | Good                        |  |  |
| Exhaust / Muffler             | Good                        |  |  |
| Oil Filter<br>Condition (CUT) | Good                        |  |  |
| Belts / Pulleys               | Good                        |  |  |

### COOLING SYSTEM

|            | Condition - Remarks | Parts | Labor | Approved? | Photos |
|------------|---------------------|-------|-------|-----------|--------|
| Radiator   | Good                |       |       |           |        |
| Coolers    | Good                |       |       |           |        |
| Hoses      | Fair - seeping      |       |       |           |        |
| Water Pump | Good                |       |       |           |        |
| Fan        | Good                |       |       |           |        |
| Fan Drive  | Good                |       |       |           |        |
|            | Condition - Remarks | Parts | Labor | Approved? | Photos |
| Leaks      | Yes                 |       |       |           |        |