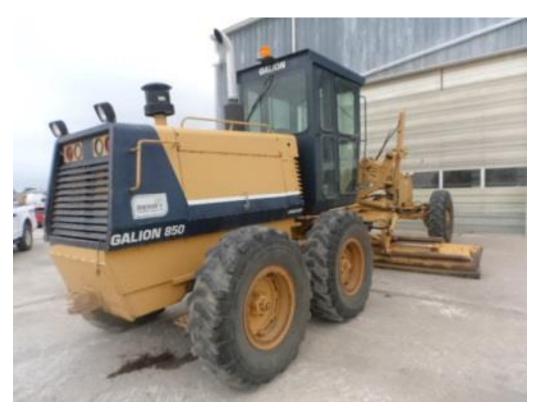

## **1994 GALION 850 AWD**

## **Customer Owned**

#### **MOTOR GRADERS**

 Inspection
 1679521
 Serial #:
 U201027

SMU/Hrs: 11,853

# **Marketing Photos**