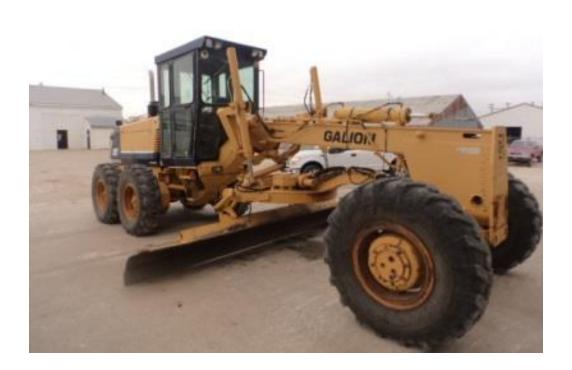

## **1994 GALION 850 AWD**

## **Customer Owned**

#### **MOTOR GRADERS**

 Inspection
 1679521
 Serial #:
 U201027

SMU/Hrs: 11,853

# **Marketing Photos**