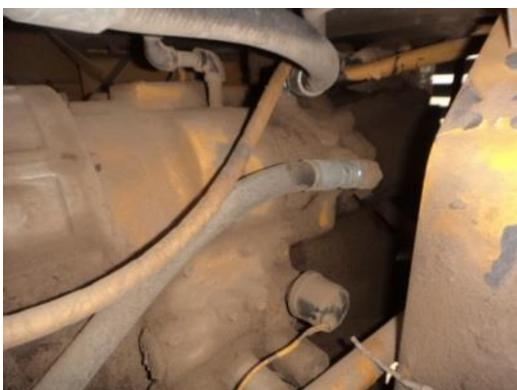

### ENGINE

|                         | Condition - Remarks                      | Parts | Labor | Approved? Photos |
|-------------------------|------------------------------------------|-------|-------|------------------|
| Oil Leaks               | Yes - oil sender leaking oil pan leaking |       |       |                  |
| Blow By                 | No                                       |       |       |                  |
| Knocking                | No                                       |       |       |                  |
| Compression in Radiator | No                                       |       |       |                  |
| Water in Oil            | No                                       |       |       |                  |
| Fluid Levels OK?        | Yes                                      |       |       |                  |
| EPA Decal               | Yes                                      |       |       |                  |
|                         | Condition - Remarks                      | Parts | Labor | Approved? Photos |
| Anti-Freeze Color       | green                                    |       |       |                  |
| Oil Pressure<br>(H/L/N) | ok                                       |       |       |                  |
| Smoke (B/D/L/W)         | ok                                       |       |       |                  |
|                         | Condition - Remarks                      | Parts | Labor | Approved? Photos |
| Operating<br>Condition  | Good                                     |       |       |                  |

| Turbocharger /<br>Blower      | Fair - return lines leaking |  |  |
|-------------------------------|-----------------------------|--|--|
| Fuel Injection<br>System      | Good                        |  |  |
| Governor                      | Good                        |  |  |
| Engine Supports               | Good                        |  |  |
| Air Cleaners                  | Good                        |  |  |
| Exhaust / Muffler             | Good                        |  |  |
| Oil Filter<br>Condition (CUT) | Good                        |  |  |
| Belts / Pulleys               | Good                        |  |  |

### COOLING SYSTEM

|            | Condition - Remarks | Parts | Labor | Approved? | Photos |
|------------|---------------------|-------|-------|-----------|--------|
| Radiator   | Good                |       |       |           |        |
| Coolers    | Good                |       |       |           |        |
| Hoses      | Fair - seeping      |       |       |           |        |
| Water Pump | Good                |       |       |           |        |
| Fan        | Good                |       |       |           |        |
| Fan Drive  | Good                |       |       |           |        |
|            | Condition - Remarks | Parts | Labor | Approved? | Photos |
| Leaks      | Yes                 |       |       |           |        |