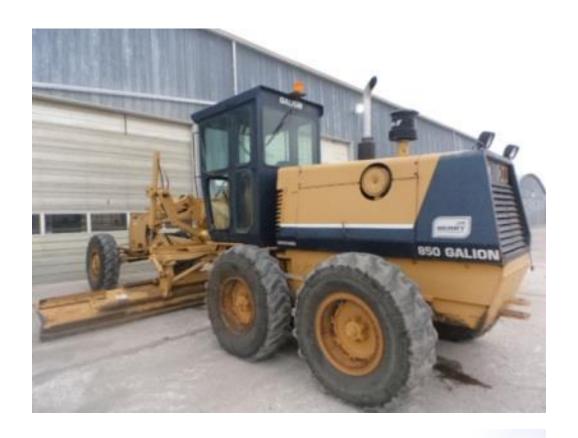

## **1994 GALION 850 AWD**

## **Customer Owned**

#### **MOTOR GRADERS**

 Inspection
 1679521
 Serial #:
 U201027

SMU/Hrs: 11,853

# **Marketing Photos**