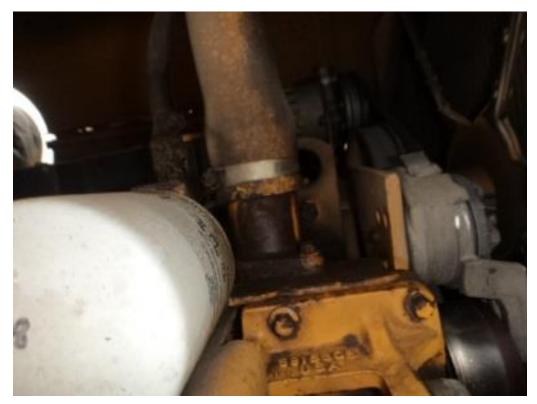

| Turbocharger /<br>Blower      | Fair - return lines leaking |  |  |
|-------------------------------|-----------------------------|--|--|
| Fuel Injection<br>System      | Good                        |  |  |
| Governor                      | Good                        |  |  |
| Engine Supports               | Good                        |  |  |
| Air Cleaners                  | Good                        |  |  |
| Exhaust / Muffler             | Good                        |  |  |
| Oil Filter<br>Condition (CUT) | Good                        |  |  |
| Belts / Pulleys               | Good                        |  |  |