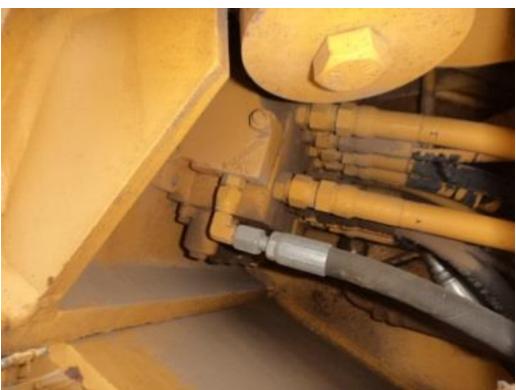

|                               | Condition - Remarks                    | Parts | Labor | Approved? | Photos |
|-------------------------------|----------------------------------------|-------|-------|-----------|--------|
| Overall Operating Condition   | Good                                   |       |       |           |        |
| Tank                          | Good                                   |       |       |           |        |
| Pumps & Valves                | Fair - pump and control valves leaking |       |       |           |        |
| Hose Lines                    | Good                                   |       |       |           |        |
| Linkage                       | Good                                   |       |       |           |        |
| Side Shift<br>Cylinder        | Good                                   |       |       |           |        |
| Lift Cylinders                | Fair - balls need shimed               |       |       |           |        |
| Tip Cylinder                  | Good                                   |       |       |           |        |
| Wheel Lean<br>Cylinder        | Good                                   |       |       |           |        |
| Turn Drive Box                | Good                                   |       |       |           |        |
| Circle, Shoes & Plates        | Fair - needs shimed                    |       |       |           |        |
| Circle A Frame                | Good - needs shimed                    |       |       |           |        |
| Circle Side Shift<br>Cylinder | Good                                   |       |       |           |        |
| Ripper/Scar. Lift<br>Cylinder | Good - lift gp.                        |       |       |           |        |
|                               | Condition - Remarks                    | Parts | Labor | Approved? | Photos |
| Leaks                         | Yes                                    |       |       |           |        |

| Steering Linkage        | Good                     |  |  |
|-------------------------|--------------------------|--|--|
| Tie Rods / Rod<br>Ends  | Good                     |  |  |
| Steering Valves / Pumps | Good                     |  |  |
| Steering Cylinder       | Fair - left side leaking |  |  |
| Oil Lines               | Good                     |  |  |
| King Pins               | Good                     |  |  |
| Wheel Lean<br>Cylinder  | Good                     |  |  |