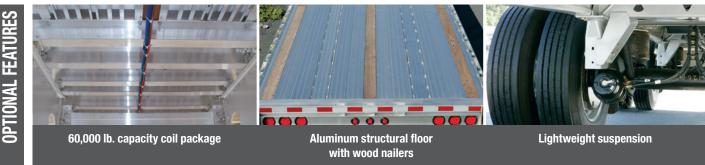

## ALUMINUM FLATBEDS

**BUILT RUGGED. BUILT LIGHT** 

**Standard features** 

 Three-piece riveted main beam Benefit: Guaranteed connection

Bolted and overlapped front sill Benefit: Allows for thermal expansion of floor planks

 Extruded heavy duty aluminum corner, including moose rubber bumper **Benefit:** Increased impact resistance

Standard features or specifications subject to change without notice.

LED lights