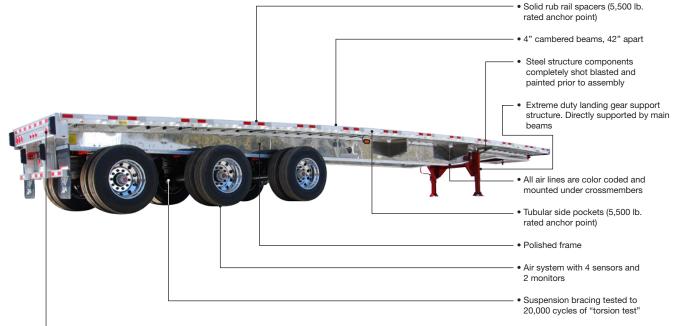

## ALUMINUM FLATBEDS

**BUILT RUGGED. BUILT LIGHT** 

**Standard features** 

 Three-piece riveted main beam Benefit: Guaranteed connection

Bolted and overlapped front sill Benefit: Allows for thermal expansion of floor planks

 Extruded heavy duty aluminum corner, including moose rubber bumper **Benefit:** Increased impact resistance

Standard features or specifications subject to change without notice.

LED lights