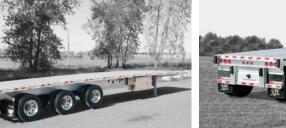

## ALUMINUM FLATBEDS

**BUILT RUGGED. BUILT LIGHT** 

**Standard features** 

 Three-piece riveted main beam Benefit: Guaranteed connection

Bolted and overlapped front sill Benefit: Allows for thermal expansion of floor planks

 Extruded heavy duty aluminum corner, including moose rubber bumper **Benefit:** Increased impact resistance

Standard features or specifications subject to change without notice.

LED lights