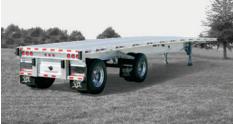

## ALUMINUM FLATBEDS

**BUILT RUGGED. BUILT LIGHT** 

**Standard features** 

 Three-piece riveted main beam Benefit: Guaranteed connection

Bolted and overlapped front sill Benefit: Allows for thermal expansion of floor planks

 Extruded heavy duty aluminum corner, including moose rubber bumper **Benefit:** Increased impact resistance

Standard features or specifications subject to change without notice.

LED lights