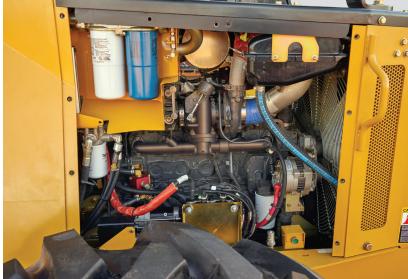

# TIGERCAT FPT ENGINE TECHNOLOGY

Tigercat FPT Tier 2 and Tier 4f engines offer quick load response, low operating costs and high power density, combined with excellent fuel economy.

The second-generation common rail fuel injection system provides top performance in the most demanding applications.

Tigercat FPT Tier 4f emission technology is simple and reliable. The Tier 4f configuration meets emission standards without complex addon components. The key is the patented selective catalyst reduction (SCR) after-treatment system.

Tigercat FPT engines offer improved reliability and lower long-term maintenance costs – the clear power choice for forestry and off-road industrial applications.

TIGERCATPOWER.
TIGERCATSUPPORT.

# **EASY ACCESS**

Neat, clean engine compartment with quick access to daily service points.

|                      | 615E                                                                                                                  | 625E                                                                                                | 635G                                                                                                                        |
|----------------------|-----------------------------------------------------------------------------------------------------------------------|-----------------------------------------------------------------------------------------------------|-----------------------------------------------------------------------------------------------------------------------------|
| DIMENSIONS WITH STA  | NDARD TIRES                                                                                                           |                                                                                                     |                                                                                                                             |
| LENGTH               | 8 460 mm (333 in)                                                                                                     | 8 740 mm (344 in)                                                                                   | 9 475 mm (373 in)                                                                                                           |
| WHEELBASE            | 4 320 mm (170 in)                                                                                                     | 4 445 mm (175 in)                                                                                   | 5 230 mm (206 in)                                                                                                           |
| WIDTH                | 3 350 mm (132 in)                                                                                                     | 3 350 mm (132 in)                                                                                   | 3 580 mm (141 in)                                                                                                           |
| WIDTH narrow offset  | N/A                                                                                                                   | N/A                                                                                                 | 3 250 mm (128 in)                                                                                                           |
| HEIGHT               | 3 150 mm (124 in)                                                                                                     | 3 150 mm (124 in)                                                                                   | 3 225 mm (127 in)                                                                                                           |
| GROUND CLEARANCE     | 635 mm (25 in)                                                                                                        | 635 mm (25 in)                                                                                      | 710 mm (28 in)                                                                                                              |
| WEIGHT               | 20 855 kg (46,000 lb)                                                                                                 | 21 860 kg (48,200 lb)                                                                               | 24 720 kg (54,500 lb)                                                                                                       |
| POWER                |                                                                                                                       |                                                                                                     |                                                                                                                             |
| ENGINE Tier 4f       | Tigercat FPT N67 Tier 4f                                                                                              | Tigercat FPT N67 Tier 4f                                                                            | Tigercat FPT N67 Tier 4f                                                                                                    |
| ► RATED              | 151 kW (203 hp) @ 2,200 rpm                                                                                           | 165 kW (221 hp) @ 2,200 rpm                                                                         | 212 kW (285 hp) @ 2,200 rpm                                                                                                 |
| ▶ PEAK               | 165 kW (221 hp) @ 1,900 rpm                                                                                           | 172 kW (231 hp) @ 2,000 rpm                                                                         | 216 kW (290 hp) @ 2,000 rpm                                                                                                 |
| ENGINE Tier 2        | Tigercat FPT N67 Tier 2                                                                                               | Tigercat FPT N67 Tier 2                                                                             | Tigercat FPT N67 Tier 2                                                                                                     |
| ► RATED              | 168 kW (226 hp) @ 2,100 rpm                                                                                           | 168 kW (226 hp) @ 2,100 rpm                                                                         | 215 kW (288 hp) @ 2,100 rpm                                                                                                 |
| ▶ PEAK               | 172 kW (231 hp) @ 1,900 rpm                                                                                           | 172 kW (231 hp) @ 1,900 rpm                                                                         | 216 kW (290 hp) @ 2,000 rpm                                                                                                 |
| AIR FILTRATION       | Precleaner and 2-stage engine air                                                                                     | Precleaner and 2-stage engine air                                                                   | Precleaner and 2-stage engine air                                                                                           |
|                      | cleaner                                                                                                               | cleaner                                                                                             | cleaner                                                                                                                     |
| TOP SPEED            | 23 km/h (14 mph) with EHS®                                                                                            | 23 km/h (14 mph) with EHS®                                                                          | 21 km/h (13 mph) with EHS®                                                                                                  |
| COOLING              | Side-by-side aluminum radiator, oil cooler, charge air cooler and A/C condenser                                       | Side-by-side aluminum radiator, oil cooler, charge air cooler and A/C condenser                     | Side-by-side aluminum radiator, oil cooler, charge air cooler and A/C condenser                                             |
| FAN                  | Engine driven blower                                                                                                  | Engine driven blower                                                                                | Flexxaire® variable pitch, reversing                                                                                        |
| ▶ Optional           | Flexxaire® variable pitch, reversing                                                                                  | Flexxaire® variable pitch, reversing                                                                | N/A                                                                                                                         |
| FUEL CAPACITY usable | 305 L (81 US gal)                                                                                                     | 305 L (81 US gal)                                                                                   | 305 L (81 US gal)                                                                                                           |
| ▶ Optional           | 430 L (110 US gal)                                                                                                    | 430 L (110 US gal)                                                                                  | 430 L (110 US gal)                                                                                                          |
| DEF CAPACITY Tier 4f | 43 L (11 US gal)                                                                                                      | 43 L (11 US gal)                                                                                    | 43 L (11 US gal)                                                                                                            |
| POWER TRAIN          | 40 E (11 00 gai)                                                                                                      | - 40 E (11 00 gal)                                                                                  | 40 E (11 00 gui)                                                                                                            |
|                      |                                                                                                                       |                                                                                                     |                                                                                                                             |
| TRANSMISSION         | EHS® (efficient high speed) drive Single-speed mechanical Variable speed hydrostatic (2) Variable displacement motors | Single-speed mechanical Variable speed hydrostatic (2) Variable displacement motors                 | Single-speed mechanical Variable speed hydrostatic (2) Variable displacement motors                                         |
| ▶ Optional           | Single-speed mechanical<br>Variable speed hydrostatic<br>(2) Variable displacement motors                             | EHS® (efficient high speed) drive<br>Variable speed hydrostatic<br>(2) Variable displacement motors | Enhanced High Torque EHS®<br>(efficient high speed) drive<br>Variable speed hydrostatic<br>(2) Variable displacement motors |
| AXLE, FRONT          | Tigercat IB17, inboard planetary, barrel differential, +/-15° oscillation                                             | Tigercat IB17, inboard planetary,<br>barrel differential, +/-15° oscillation                        | Tigercat OB17, outboard planetary, barrel differential, +/-15° oscillation                                                  |
| ▶ Optional           | Tigercat OB17, outboard planetary, barrel differential, +/-15° oscillation                                            | Tigercat OB17, outboard planetary,<br>barrel differential, +/-15° oscillation                       | N/A                                                                                                                         |
| AXLE, REAR           | Tigercat ROB17 bogie, 14 hole pattern, outboard planetary, barrel differential                                        | Tigercat ROB17 bogie, 14 hole pattern, outboard planetary, barrel differential                      | Tigercat WOB17 wide-spread bogie, outboard planetary, barrel differential                                                   |
| ► Optional           | Tigercat ROB17 bogie, 18 hole pattern, outboard planetary, barrel differential                                        | Tigercat ROB17 bogie, 18 hole pattern, outboard planetary, barrel differential                      | Tigercat HOB17 high-clearance bogie, outboard planetary, barrel differential                                                |
| DIFFERENTIAL LOCKS   | Independent front and rear                                                                                            | Independent front and rear                                                                          | Independent front and rear                                                                                                  |
| HYDRAULIC SYSTEM     |                                                                                                                       |                                                                                                     |                                                                                                                             |
|                      | Pictor                                                                                                                | Pieton                                                                                              | Pictor                                                                                                                      |
| PUMP, DRIVE          | Piston                                                                                                                | Piston for all machine functions                                                                    | Piston for all machine functions                                                                                            |
| PUMP, MAIN 1         | Piston for all machine functions                                                                                      | Piston for all machine functions                                                                    | Piston for all machine functions                                                                                            |
| PUMP, MAIN 2         | Gear for cooling                                                                                                      | Gear for cooling                                                                                    | Gear for cooling                                                                                                            |
| FILTRATION           | (2) Spin-on, 7 micron full flow                                                                                       | (2) Spin-on, 7 micron full flow                                                                     | (4) Spin-on, 7 micron full flow                                                                                             |
| CYLINDERS, ARCH      | (4) 90 mm (4 in) bore (dual function)                                                                                 | (4) 90 mm (4 in) bore (dual function)                                                               | (4) 127 mm (5 in) bore (dual function)                                                                                      |
| CYLINDERS, STEER     | (2) 85 mm (3.25 in) bore                                                                                              | (2) 85 mm (3.25 in) bore                                                                            | (2) 95 mm (3.75 in) bore                                                                                                    |
| CYLINDERS, BLADE     | (2) 75 mm (3.5 in) bore                                                                                               | (2) 75 mm (3.5 in) bore                                                                             | (2) 95 mm (3.75 in) bore                                                                                                    |
| RESERVOIR            | 105 L (28 US gal)                                                                                                     | 105 L (28 US gal)                                                                                   | 105 L (28 US gal)                                                                                                           |
| BRAKES               |                                                                                                                       |                                                                                                     |                                                                                                                             |
| DYNAMIC BRAKING      | Hydrostatic                                                                                                           | Hydrostatic                                                                                         | Hydrostatic                                                                                                                 |
| SECONDARY BRAKES     | Enclosed, oil cooled                                                                                                  | Enclosed, oil cooled                                                                                | Enclosed, oil cooled                                                                                                        |
| PARK BRAKE           | Caliper; Spring applied, hydraulic release                                                                            | Caliper; Spring applied, hydraulic release                                                          | Enclosed, oil-cooled; Spring applied, hydraulic release                                                                     |