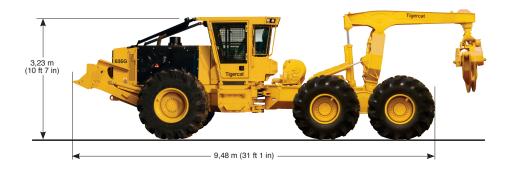

### **THE 635G**

Tigercat's highest production skidder is the best solution for super high volume operations and the toughest terrain conditions.

TURNAROUND, THE TWO-POSITION ROTATING SEAT, IS STANDARD EQUIPMENT THROUGH THE ENTIRE SKIDDER PRODUCT LINE.

# **EASY ACCESS**

Neat, clean engine compartment with quick access to daily service points.

|                      | 615E                                                                                                                  | 625E                                                                                                | 635G                                                                                                                        |
|----------------------|-----------------------------------------------------------------------------------------------------------------------|-----------------------------------------------------------------------------------------------------|-----------------------------------------------------------------------------------------------------------------------------|
| DIMENSIONS WITH STA  | NDARD TIRES                                                                                                           |                                                                                                     |                                                                                                                             |
| LENGTH               | 8 460 mm (333 in)                                                                                                     | 8 740 mm (344 in)                                                                                   | 9 475 mm (373 in)                                                                                                           |
| WHEELBASE            | 4 320 mm (170 in)                                                                                                     | 4 445 mm (175 in)                                                                                   | 5 230 mm (206 in)                                                                                                           |
| WIDTH                | 3 350 mm (132 in)                                                                                                     | 3 350 mm (132 in)                                                                                   | 3 580 mm (141 in)                                                                                                           |
| WIDTH narrow offset  | N/A                                                                                                                   | N/A                                                                                                 | 3 250 mm (128 in)                                                                                                           |
| HEIGHT               | 3 150 mm (124 in)                                                                                                     | 3 150 mm (124 in)                                                                                   | 3 225 mm (127 in)                                                                                                           |
| GROUND CLEARANCE     | 635 mm (25 in)                                                                                                        | 635 mm (25 in)                                                                                      | 710 mm (28 in)                                                                                                              |
| WEIGHT               | 20 855 kg (46,000 lb)                                                                                                 | 21 860 kg (48,200 lb)                                                                               | 24 720 kg (54,500 lb)                                                                                                       |
| POWER                |                                                                                                                       |                                                                                                     |                                                                                                                             |
| ENGINE Tier 4f       | Tigercat FPT N67 Tier 4f                                                                                              | Tigercat FPT N67 Tier 4f                                                                            | Tigercat FPT N67 Tier 4f                                                                                                    |
| ► RATED              | 151 kW (203 hp) @ 2,200 rpm                                                                                           | 165 kW (221 hp) @ 2,200 rpm                                                                         | 212 kW (285 hp) @ 2,200 rpm                                                                                                 |
| ▶ PEAK               | 165 kW (221 hp) @ 1,900 rpm                                                                                           | 172 kW (231 hp) @ 2,000 rpm                                                                         | 216 kW (290 hp) @ 2,000 rpm                                                                                                 |
| ENGINE Tier 2        | Tigercat FPT N67 Tier 2                                                                                               | Tigercat FPT N67 Tier 2                                                                             | Tigercat FPT N67 Tier 2                                                                                                     |
| ► RATED              | 168 kW (226 hp) @ 2,100 rpm                                                                                           | 168 kW (226 hp) @ 2,100 rpm                                                                         | 215 kW (288 hp) @ 2,100 rpm                                                                                                 |
| ▶ PEAK               | 172 kW (231 hp) @ 1,900 rpm                                                                                           | 172 kW (231 hp) @ 1,900 rpm                                                                         | 216 kW (290 hp) @ 2,000 rpm                                                                                                 |
| AIR FILTRATION       | Precleaner and 2-stage engine air                                                                                     | Precleaner and 2-stage engine air                                                                   | Precleaner and 2-stage engine air                                                                                           |
|                      | cleaner                                                                                                               | cleaner                                                                                             | cleaner                                                                                                                     |
| TOP SPEED            | 23 km/h (14 mph) with EHS®                                                                                            | 23 km/h (14 mph) with EHS®                                                                          | 21 km/h (13 mph) with EHS®                                                                                                  |
| COOLING              | Side-by-side aluminum radiator, oil cooler, charge air cooler and A/C condenser                                       | Side-by-side aluminum radiator, oil cooler, charge air cooler and A/C condenser                     | Side-by-side aluminum radiator, oil cooler, charge air cooler and A/C condenser                                             |
| FAN                  | Engine driven blower                                                                                                  | Engine driven blower                                                                                | Flexxaire® variable pitch, reversing                                                                                        |
| ▶ Optional           | Flexxaire® variable pitch, reversing                                                                                  | Flexxaire® variable pitch, reversing                                                                | N/A                                                                                                                         |
| FUEL CAPACITY usable | 305 L (81 US gal)                                                                                                     | 305 L (81 US gal)                                                                                   | 305 L (81 US gal)                                                                                                           |
| ▶ Optional           | 430 L (110 US gal)                                                                                                    | 430 L (110 US gal)                                                                                  | 430 L (110 US gal)                                                                                                          |
| DEF CAPACITY Tier 4f | 43 L (11 US gal)                                                                                                      | 43 L (11 US gal)                                                                                    | 43 L (11 US gal)                                                                                                            |
| POWER TRAIN          | 40 E (11 00 gai)                                                                                                      | - 40 E (11 00 gal)                                                                                  | 40 E (11 00 gui)                                                                                                            |
|                      |                                                                                                                       |                                                                                                     |                                                                                                                             |
| TRANSMISSION         | EHS® (efficient high speed) drive Single-speed mechanical Variable speed hydrostatic (2) Variable displacement motors | Single-speed mechanical Variable speed hydrostatic (2) Variable displacement motors                 | Single-speed mechanical Variable speed hydrostatic (2) Variable displacement motors                                         |
| ▶ Optional           | Single-speed mechanical<br>Variable speed hydrostatic<br>(2) Variable displacement motors                             | EHS® (efficient high speed) drive<br>Variable speed hydrostatic<br>(2) Variable displacement motors | Enhanced High Torque EHS®<br>(efficient high speed) drive<br>Variable speed hydrostatic<br>(2) Variable displacement motors |
| AXLE, FRONT          | Tigercat IB17, inboard planetary, barrel differential, +/-15° oscillation                                             | Tigercat IB17, inboard planetary,<br>barrel differential, +/-15° oscillation                        | Tigercat OB17, outboard planetary, barrel differential, +/-15° oscillation                                                  |
| ▶ Optional           | Tigercat OB17, outboard planetary, barrel differential, +/-15° oscillation                                            | Tigercat OB17, outboard planetary,<br>barrel differential, +/-15° oscillation                       | N/A                                                                                                                         |
| AXLE, REAR           | Tigercat ROB17 bogie, 14 hole pattern, outboard planetary, barrel differential                                        | Tigercat ROB17 bogie, 14 hole pattern, outboard planetary, barrel differential                      | Tigercat WOB17 wide-spread bogie, outboard planetary, barrel differential                                                   |
| ► Optional           | Tigercat ROB17 bogie, 18 hole pattern, outboard planetary, barrel differential                                        | Tigercat ROB17 bogie, 18 hole pattern, outboard planetary, barrel differential                      | Tigercat HOB17 high-clearance bogie, outboard planetary, barrel differential                                                |
| DIFFERENTIAL LOCKS   | Independent front and rear                                                                                            | Independent front and rear                                                                          | Independent front and rear                                                                                                  |
| HYDRAULIC SYSTEM     |                                                                                                                       |                                                                                                     |                                                                                                                             |
|                      | Pictor                                                                                                                | Pieton                                                                                              | Pictor                                                                                                                      |
| PUMP, DRIVE          | Piston                                                                                                                | Piston for all machine functions                                                                    | Piston for all machine functions                                                                                            |
| PUMP, MAIN 1         | Piston for all machine functions                                                                                      | Piston for all machine functions                                                                    | Piston for all machine functions                                                                                            |
| PUMP, MAIN 2         | Gear for cooling                                                                                                      | Gear for cooling                                                                                    | Gear for cooling                                                                                                            |
| FILTRATION           | (2) Spin-on, 7 micron full flow                                                                                       | (2) Spin-on, 7 micron full flow                                                                     | (4) Spin-on, 7 micron full flow                                                                                             |
| CYLINDERS, ARCH      | (4) 90 mm (4 in) bore (dual function)                                                                                 | (4) 90 mm (4 in) bore (dual function)                                                               | (4) 127 mm (5 in) bore (dual function)                                                                                      |
| CYLINDERS, STEER     | (2) 85 mm (3.25 in) bore                                                                                              | (2) 85 mm (3.25 in) bore                                                                            | (2) 95 mm (3.75 in) bore                                                                                                    |
| CYLINDERS, BLADE     | (2) 75 mm (3.5 in) bore                                                                                               | (2) 75 mm (3.5 in) bore                                                                             | (2) 95 mm (3.75 in) bore                                                                                                    |
| RESERVOIR            | 105 L (28 US gal)                                                                                                     | 105 L (28 US gal)                                                                                   | 105 L (28 US gal)                                                                                                           |
| BRAKES               |                                                                                                                       |                                                                                                     |                                                                                                                             |
| DYNAMIC BRAKING      | Hydrostatic                                                                                                           | Hydrostatic                                                                                         | Hydrostatic                                                                                                                 |
| SECONDARY BRAKES     | Enclosed, oil cooled                                                                                                  | Enclosed, oil cooled                                                                                | Enclosed, oil cooled                                                                                                        |
| PARK BRAKE           | Caliper; Spring applied, hydraulic release                                                                            | Caliper; Spring applied, hydraulic release                                                          | Enclosed, oil-cooled; Spring applied, hydraulic release                                                                     |