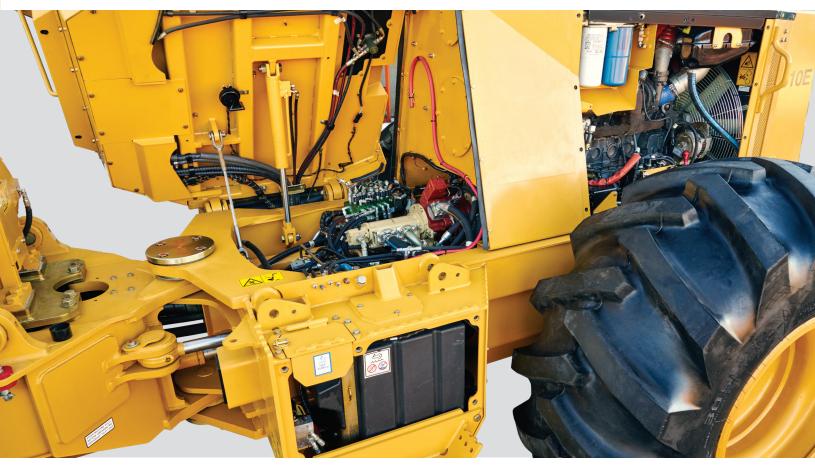

# CONVENIENCE

Convenient access to all service points promotes better machine maintenance routines. Excellent layout with easy access to all major components. Tilting cab to access pumps and driveline. Clean routing for hoses and wiring.

# **EASY ACCESS**

Neat, clean engine compartment with quick access to daily service points.

|                      | 615E                                                                                                                  | 625E                                                                                                | 635G                                                                                                                        |
|----------------------|-----------------------------------------------------------------------------------------------------------------------|-----------------------------------------------------------------------------------------------------|-----------------------------------------------------------------------------------------------------------------------------|
| DIMENSIONS WITH STA  | NDARD TIRES                                                                                                           |                                                                                                     |                                                                                                                             |
| LENGTH               | 8 460 mm (333 in)                                                                                                     | 8 740 mm (344 in)                                                                                   | 9 475 mm (373 in)                                                                                                           |
| WHEELBASE            | 4 320 mm (170 in)                                                                                                     | 4 445 mm (175 in)                                                                                   | 5 230 mm (206 in)                                                                                                           |
| WIDTH                | 3 350 mm (132 in)                                                                                                     | 3 350 mm (132 in)                                                                                   | 3 580 mm (141 in)                                                                                                           |
| WIDTH narrow offset  | N/A                                                                                                                   | N/A                                                                                                 | 3 250 mm (128 in)                                                                                                           |
| HEIGHT               | 3 150 mm (124 in)                                                                                                     | 3 150 mm (124 in)                                                                                   | 3 225 mm (127 in)                                                                                                           |
| GROUND CLEARANCE     | 635 mm (25 in)                                                                                                        | 635 mm (25 in)                                                                                      | 710 mm (28 in)                                                                                                              |
| WEIGHT               | 20 855 kg (46,000 lb)                                                                                                 | 21 860 kg (48,200 lb)                                                                               | 24 720 kg (54,500 lb)                                                                                                       |
| POWER                |                                                                                                                       |                                                                                                     |                                                                                                                             |
| ENGINE Tier 4f       | Tigercat FPT N67 Tier 4f                                                                                              | Tigercat FPT N67 Tier 4f                                                                            | Tigercat FPT N67 Tier 4f                                                                                                    |
| ► RATED              | 151 kW (203 hp) @ 2,200 rpm                                                                                           | 165 kW (221 hp) @ 2,200 rpm                                                                         | 212 kW (285 hp) @ 2,200 rpm                                                                                                 |
| ▶ PEAK               | 165 kW (221 hp) @ 1,900 rpm                                                                                           | 172 kW (231 hp) @ 2,000 rpm                                                                         | 216 kW (290 hp) @ 2,000 rpm                                                                                                 |
| ENGINE Tier 2        | Tigercat FPT N67 Tier 2                                                                                               | Tigercat FPT N67 Tier 2                                                                             | Tigercat FPT N67 Tier 2                                                                                                     |
| ► RATED              | 168 kW (226 hp) @ 2,100 rpm                                                                                           | 168 kW (226 hp) @ 2,100 rpm                                                                         | 215 kW (288 hp) @ 2,100 rpm                                                                                                 |
| ▶ PEAK               | 172 kW (231 hp) @ 1,900 rpm                                                                                           | 172 kW (231 hp) @ 1,900 rpm                                                                         | 216 kW (290 hp) @ 2,000 rpm                                                                                                 |
| AIR FILTRATION       | Precleaner and 2-stage engine air                                                                                     | Precleaner and 2-stage engine air                                                                   | Precleaner and 2-stage engine air                                                                                           |
|                      | cleaner                                                                                                               | cleaner                                                                                             | cleaner                                                                                                                     |
| TOP SPEED            | 23 km/h (14 mph) with EHS®                                                                                            | 23 km/h (14 mph) with EHS®                                                                          | 21 km/h (13 mph) with EHS®                                                                                                  |
| COOLING              | Side-by-side aluminum radiator, oil cooler, charge air cooler and A/C condenser                                       | Side-by-side aluminum radiator, oil cooler, charge air cooler and A/C condenser                     | Side-by-side aluminum radiator, oil cooler, charge air cooler and A/C condenser                                             |
| FAN                  | Engine driven blower                                                                                                  | Engine driven blower                                                                                | Flexxaire® variable pitch, reversing                                                                                        |
| ▶ Optional           | Flexxaire® variable pitch, reversing                                                                                  | Flexxaire® variable pitch, reversing                                                                | N/A                                                                                                                         |
| FUEL CAPACITY usable | 305 L (81 US gal)                                                                                                     | 305 L (81 US gal)                                                                                   | 305 L (81 US gal)                                                                                                           |
| ▶ Optional           | 430 L (110 US gal)                                                                                                    | 430 L (110 US gal)                                                                                  | 430 L (110 US gal)                                                                                                          |
| DEF CAPACITY Tier 4f | 43 L (11 US gal)                                                                                                      | 43 L (11 US gal)                                                                                    | 43 L (11 US gal)                                                                                                            |
| POWER TRAIN          | 40 E (11 00 gai)                                                                                                      | - 40 E (11 00 gal)                                                                                  | 40 E (11 00 gui)                                                                                                            |
|                      |                                                                                                                       |                                                                                                     |                                                                                                                             |
| TRANSMISSION         | EHS® (efficient high speed) drive Single-speed mechanical Variable speed hydrostatic (2) Variable displacement motors | Single-speed mechanical Variable speed hydrostatic (2) Variable displacement motors                 | Single-speed mechanical Variable speed hydrostatic (2) Variable displacement motors                                         |
| ▶ Optional           | Single-speed mechanical<br>Variable speed hydrostatic<br>(2) Variable displacement motors                             | EHS® (efficient high speed) drive<br>Variable speed hydrostatic<br>(2) Variable displacement motors | Enhanced High Torque EHS®<br>(efficient high speed) drive<br>Variable speed hydrostatic<br>(2) Variable displacement motors |
| AXLE, FRONT          | Tigercat IB17, inboard planetary, barrel differential, +/-15° oscillation                                             | Tigercat IB17, inboard planetary,<br>barrel differential, +/-15° oscillation                        | Tigercat OB17, outboard planetary, barrel differential, +/-15° oscillation                                                  |
| ▶ Optional           | Tigercat OB17, outboard planetary, barrel differential, +/-15° oscillation                                            | Tigercat OB17, outboard planetary,<br>barrel differential, +/-15° oscillation                       | N/A                                                                                                                         |
| AXLE, REAR           | Tigercat ROB17 bogie, 14 hole pattern, outboard planetary, barrel differential                                        | Tigercat ROB17 bogie, 14 hole pattern, outboard planetary, barrel differential                      | Tigercat WOB17 wide-spread bogie, outboard planetary, barrel differential                                                   |
| ► Optional           | Tigercat ROB17 bogie, 18 hole pattern, outboard planetary, barrel differential                                        | Tigercat ROB17 bogie, 18 hole pattern, outboard planetary, barrel differential                      | Tigercat HOB17 high-clearance bogie, outboard planetary, barrel differential                                                |
| DIFFERENTIAL LOCKS   | Independent front and rear                                                                                            | Independent front and rear                                                                          | Independent front and rear                                                                                                  |
| HYDRAULIC SYSTEM     |                                                                                                                       |                                                                                                     |                                                                                                                             |
|                      | Pictor                                                                                                                | Pieton                                                                                              | Pictor                                                                                                                      |
| PUMP, DRIVE          | Piston                                                                                                                | Piston for all machine functions                                                                    | Piston for all machine functions                                                                                            |
| PUMP, MAIN 1         | Piston for all machine functions                                                                                      | Piston for all machine functions                                                                    | Piston for all machine functions                                                                                            |
| PUMP, MAIN 2         | Gear for cooling                                                                                                      | Gear for cooling                                                                                    | Gear for cooling                                                                                                            |
| FILTRATION           | (2) Spin-on, 7 micron full flow                                                                                       | (2) Spin-on, 7 micron full flow                                                                     | (4) Spin-on, 7 micron full flow                                                                                             |
| CYLINDERS, ARCH      | (4) 90 mm (4 in) bore (dual function)                                                                                 | (4) 90 mm (4 in) bore (dual function)                                                               | (4) 127 mm (5 in) bore (dual function)                                                                                      |
| CYLINDERS, STEER     | (2) 85 mm (3.25 in) bore                                                                                              | (2) 85 mm (3.25 in) bore                                                                            | (2) 95 mm (3.75 in) bore                                                                                                    |
| CYLINDERS, BLADE     | (2) 75 mm (3.5 in) bore                                                                                               | (2) 75 mm (3.5 in) bore                                                                             | (2) 95 mm (3.75 in) bore                                                                                                    |
| RESERVOIR            | 105 L (28 US gal)                                                                                                     | 105 L (28 US gal)                                                                                   | 105 L (28 US gal)                                                                                                           |
| BRAKES               |                                                                                                                       |                                                                                                     |                                                                                                                             |
| DYNAMIC BRAKING      | Hydrostatic                                                                                                           | Hydrostatic                                                                                         | Hydrostatic                                                                                                                 |
| SECONDARY BRAKES     | Enclosed, oil cooled                                                                                                  | Enclosed, oil cooled                                                                                | Enclosed, oil cooled                                                                                                        |
| PARK BRAKE           | Caliper; Spring applied, hydraulic release                                                                            | Caliper; Spring applied, hydraulic release                                                          | Enclosed, oil-cooled; Spring applied, hydraulic release                                                                     |