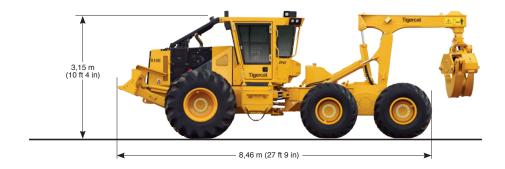

# **EASY ACCESS**

Neat, clean engine compartment with quick access to daily service points.

|                      | 615E                                                                                                                  | 625E                                                                                                | 635G                                                                                                                        |
|----------------------|-----------------------------------------------------------------------------------------------------------------------|-----------------------------------------------------------------------------------------------------|-----------------------------------------------------------------------------------------------------------------------------|
| DIMENSIONS WITH STA  | NDARD TIRES                                                                                                           |                                                                                                     |                                                                                                                             |
| LENGTH               | 8 460 mm (333 in)                                                                                                     | 8 740 mm (344 in)                                                                                   | 9 475 mm (373 in)                                                                                                           |
| WHEELBASE            | 4 320 mm (170 in)                                                                                                     | 4 445 mm (175 in)                                                                                   | 5 230 mm (206 in)                                                                                                           |
| WIDTH                | 3 350 mm (132 in)                                                                                                     | 3 350 mm (132 in)                                                                                   | 3 580 mm (141 in)                                                                                                           |
| WIDTH narrow offset  | N/A                                                                                                                   | N/A                                                                                                 | 3 250 mm (128 in)                                                                                                           |
| HEIGHT               | 3 150 mm (124 in)                                                                                                     | 3 150 mm (124 in)                                                                                   | 3 225 mm (127 in)                                                                                                           |
| GROUND CLEARANCE     | 635 mm (25 in)                                                                                                        | 635 mm (25 in)                                                                                      | 710 mm (28 in)                                                                                                              |
| WEIGHT               | 20 855 kg (46,000 lb)                                                                                                 | 21 860 kg (48,200 lb)                                                                               | 24 720 kg (54,500 lb)                                                                                                       |
| POWER                |                                                                                                                       |                                                                                                     |                                                                                                                             |
| ENGINE Tier 4f       | Tigercat FPT N67 Tier 4f                                                                                              | Tigercat FPT N67 Tier 4f                                                                            | Tigercat FPT N67 Tier 4f                                                                                                    |
| ► RATED              | 151 kW (203 hp) @ 2,200 rpm                                                                                           | 165 kW (221 hp) @ 2,200 rpm                                                                         | 212 kW (285 hp) @ 2,200 rpm                                                                                                 |
| ▶ PEAK               | 165 kW (221 hp) @ 1,900 rpm                                                                                           | 172 kW (231 hp) @ 2,000 rpm                                                                         | 216 kW (290 hp) @ 2,000 rpm                                                                                                 |
| ENGINE Tier 2        | Tigercat FPT N67 Tier 2                                                                                               | Tigercat FPT N67 Tier 2                                                                             | Tigercat FPT N67 Tier 2                                                                                                     |
| ► RATED              | 168 kW (226 hp) @ 2,100 rpm                                                                                           | 168 kW (226 hp) @ 2,100 rpm                                                                         | 215 kW (288 hp) @ 2,100 rpm                                                                                                 |
| ▶ PEAK               | 172 kW (231 hp) @ 1,900 rpm                                                                                           | 172 kW (231 hp) @ 1,900 rpm                                                                         | 216 kW (290 hp) @ 2,000 rpm                                                                                                 |
| AIR FILTRATION       | Precleaner and 2-stage engine air                                                                                     | Precleaner and 2-stage engine air                                                                   | Precleaner and 2-stage engine air                                                                                           |
|                      | cleaner                                                                                                               | cleaner                                                                                             | cleaner                                                                                                                     |
| TOP SPEED            | 23 km/h (14 mph) with EHS®                                                                                            | 23 km/h (14 mph) with EHS®                                                                          | 21 km/h (13 mph) with EHS®                                                                                                  |
| COOLING              | Side-by-side aluminum radiator, oil cooler, charge air cooler and A/C condenser                                       | Side-by-side aluminum radiator, oil cooler, charge air cooler and A/C condenser                     | Side-by-side aluminum radiator, oil cooler, charge air cooler and A/C condenser                                             |
| FAN                  | Engine driven blower                                                                                                  | Engine driven blower                                                                                | Flexxaire® variable pitch, reversing                                                                                        |
| ▶ Optional           | Flexxaire® variable pitch, reversing                                                                                  | Flexxaire® variable pitch, reversing                                                                | N/A                                                                                                                         |
| FUEL CAPACITY usable | 305 L (81 US gal)                                                                                                     | 305 L (81 US gal)                                                                                   | 305 L (81 US gal)                                                                                                           |
| ▶ Optional           | 430 L (110 US gal)                                                                                                    | 430 L (110 US gal)                                                                                  | 430 L (110 US gal)                                                                                                          |
| DEF CAPACITY Tier 4f | 43 L (11 US gal)                                                                                                      | 43 L (11 US gal)                                                                                    | 43 L (11 US gal)                                                                                                            |
| POWER TRAIN          | 40 E (11 00 gai)                                                                                                      | - 40 E (11 00 gal)                                                                                  | 40 E (11 00 gui)                                                                                                            |
|                      |                                                                                                                       |                                                                                                     |                                                                                                                             |
| TRANSMISSION         | EHS® (efficient high speed) drive Single-speed mechanical Variable speed hydrostatic (2) Variable displacement motors | Single-speed mechanical Variable speed hydrostatic (2) Variable displacement motors                 | Single-speed mechanical Variable speed hydrostatic (2) Variable displacement motors                                         |
| ▶ Optional           | Single-speed mechanical<br>Variable speed hydrostatic<br>(2) Variable displacement motors                             | EHS® (efficient high speed) drive<br>Variable speed hydrostatic<br>(2) Variable displacement motors | Enhanced High Torque EHS®<br>(efficient high speed) drive<br>Variable speed hydrostatic<br>(2) Variable displacement motors |
| AXLE, FRONT          | Tigercat IB17, inboard planetary, barrel differential, +/-15° oscillation                                             | Tigercat IB17, inboard planetary,<br>barrel differential, +/-15° oscillation                        | Tigercat OB17, outboard planetary, barrel differential, +/-15° oscillation                                                  |
| ▶ Optional           | Tigercat OB17, outboard planetary, barrel differential, +/-15° oscillation                                            | Tigercat OB17, outboard planetary,<br>barrel differential, +/-15° oscillation                       | N/A                                                                                                                         |
| AXLE, REAR           | Tigercat ROB17 bogie, 14 hole pattern, outboard planetary, barrel differential                                        | Tigercat ROB17 bogie, 14 hole pattern, outboard planetary, barrel differential                      | Tigercat WOB17 wide-spread bogie, outboard planetary, barrel differential                                                   |
| ► Optional           | Tigercat ROB17 bogie, 18 hole pattern, outboard planetary, barrel differential                                        | Tigercat ROB17 bogie, 18 hole pattern, outboard planetary, barrel differential                      | Tigercat HOB17 high-clearance bogie, outboard planetary, barrel differential                                                |
| DIFFERENTIAL LOCKS   | Independent front and rear                                                                                            | Independent front and rear                                                                          | Independent front and rear                                                                                                  |
| HYDRAULIC SYSTEM     |                                                                                                                       |                                                                                                     |                                                                                                                             |
|                      | Pictor                                                                                                                | Pieton                                                                                              | Pictor                                                                                                                      |
| PUMP, DRIVE          | Piston                                                                                                                | Piston for all machine functions                                                                    | Piston for all machine functions                                                                                            |
| PUMP, MAIN 1         | Piston for all machine functions                                                                                      | Piston for all machine functions                                                                    | Piston for all machine functions                                                                                            |
| PUMP, MAIN 2         | Gear for cooling                                                                                                      | Gear for cooling                                                                                    | Gear for cooling                                                                                                            |
| FILTRATION           | (2) Spin-on, 7 micron full flow                                                                                       | (2) Spin-on, 7 micron full flow                                                                     | (4) Spin-on, 7 micron full flow                                                                                             |
| CYLINDERS, ARCH      | (4) 90 mm (4 in) bore (dual function)                                                                                 | (4) 90 mm (4 in) bore (dual function)                                                               | (4) 127 mm (5 in) bore (dual function)                                                                                      |
| CYLINDERS, STEER     | (2) 85 mm (3.25 in) bore                                                                                              | (2) 85 mm (3.25 in) bore                                                                            | (2) 95 mm (3.75 in) bore                                                                                                    |
| CYLINDERS, BLADE     | (2) 75 mm (3.5 in) bore                                                                                               | (2) 75 mm (3.5 in) bore                                                                             | (2) 95 mm (3.75 in) bore                                                                                                    |
| RESERVOIR            | 105 L (28 US gal)                                                                                                     | 105 L (28 US gal)                                                                                   | 105 L (28 US gal)                                                                                                           |
| BRAKES               |                                                                                                                       |                                                                                                     |                                                                                                                             |
| DYNAMIC BRAKING      | Hydrostatic                                                                                                           | Hydrostatic                                                                                         | Hydrostatic                                                                                                                 |
| SECONDARY BRAKES     | Enclosed, oil cooled                                                                                                  | Enclosed, oil cooled                                                                                | Enclosed, oil cooled                                                                                                        |
| PARK BRAKE           | Caliper; Spring applied, hydraulic release                                                                            | Caliper; Spring applied, hydraulic release                                                          | Enclosed, oil-cooled; Spring applied, hydraulic release                                                                     |