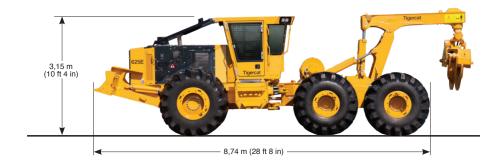

### **THE 625E**

Best suited to high volumes, challenging terrain, demanding duty cycles and long distance skidding.

# **EASY ACCESS**

Neat, clean engine compartment with quick access to daily service points.

|                      | 615E                                                                                                                  | 625E                                                                                                | 635G                                                                                                                        |
|----------------------|-----------------------------------------------------------------------------------------------------------------------|-----------------------------------------------------------------------------------------------------|-----------------------------------------------------------------------------------------------------------------------------|
| DIMENSIONS WITH STA  | NDARD TIRES                                                                                                           |                                                                                                     |                                                                                                                             |
| LENGTH               | 8 460 mm (333 in)                                                                                                     | 8 740 mm (344 in)                                                                                   | 9 475 mm (373 in)                                                                                                           |
| WHEELBASE            | 4 320 mm (170 in)                                                                                                     | 4 445 mm (175 in)                                                                                   | 5 230 mm (206 in)                                                                                                           |
| WIDTH                | 3 350 mm (132 in)                                                                                                     | 3 350 mm (132 in)                                                                                   | 3 580 mm (141 in)                                                                                                           |
| WIDTH narrow offset  | N/A                                                                                                                   | N/A                                                                                                 | 3 250 mm (128 in)                                                                                                           |
| HEIGHT               | 3 150 mm (124 in)                                                                                                     | 3 150 mm (124 in)                                                                                   | 3 225 mm (127 in)                                                                                                           |
| GROUND CLEARANCE     | 635 mm (25 in)                                                                                                        | 635 mm (25 in)                                                                                      | 710 mm (28 in)                                                                                                              |
| WEIGHT               | 20 855 kg (46,000 lb)                                                                                                 | 21 860 kg (48,200 lb)                                                                               | 24 720 kg (54,500 lb)                                                                                                       |
| POWER                |                                                                                                                       |                                                                                                     |                                                                                                                             |
| ENGINE Tier 4f       | Tigercat FPT N67 Tier 4f                                                                                              | Tigercat FPT N67 Tier 4f                                                                            | Tigercat FPT N67 Tier 4f                                                                                                    |
| ► RATED              | 151 kW (203 hp) @ 2,200 rpm                                                                                           | 165 kW (221 hp) @ 2,200 rpm                                                                         | 212 kW (285 hp) @ 2,200 rpm                                                                                                 |
| ▶ PEAK               | 165 kW (221 hp) @ 1,900 rpm                                                                                           | 172 kW (231 hp) @ 2,000 rpm                                                                         | 216 kW (290 hp) @ 2,000 rpm                                                                                                 |
| ENGINE Tier 2        | Tigercat FPT N67 Tier 2                                                                                               | Tigercat FPT N67 Tier 2                                                                             | Tigercat FPT N67 Tier 2                                                                                                     |
| ► RATED              | 168 kW (226 hp) @ 2,100 rpm                                                                                           | 168 kW (226 hp) @ 2,100 rpm                                                                         | 215 kW (288 hp) @ 2,100 rpm                                                                                                 |
| ▶ PEAK               | 172 kW (231 hp) @ 1,900 rpm                                                                                           | 172 kW (231 hp) @ 1,900 rpm                                                                         | 216 kW (290 hp) @ 2,000 rpm                                                                                                 |
| AIR FILTRATION       | Precleaner and 2-stage engine air                                                                                     | Precleaner and 2-stage engine air                                                                   | Precleaner and 2-stage engine air                                                                                           |
|                      | cleaner                                                                                                               | cleaner                                                                                             | cleaner                                                                                                                     |
| TOP SPEED            | 23 km/h (14 mph) with EHS®                                                                                            | 23 km/h (14 mph) with EHS®                                                                          | 21 km/h (13 mph) with EHS®                                                                                                  |
| COOLING              | Side-by-side aluminum radiator, oil cooler, charge air cooler and A/C condenser                                       | Side-by-side aluminum radiator, oil cooler, charge air cooler and A/C condenser                     | Side-by-side aluminum radiator, oil cooler, charge air cooler and A/C condenser                                             |
| FAN                  | Engine driven blower                                                                                                  | Engine driven blower                                                                                | Flexxaire® variable pitch, reversing                                                                                        |
| ▶ Optional           | Flexxaire® variable pitch, reversing                                                                                  | Flexxaire® variable pitch, reversing                                                                | N/A                                                                                                                         |
| FUEL CAPACITY usable | 305 L (81 US gal)                                                                                                     | 305 L (81 US gal)                                                                                   | 305 L (81 US gal)                                                                                                           |
| ▶ Optional           | 430 L (110 US gal)                                                                                                    | 430 L (110 US gal)                                                                                  | 430 L (110 US gal)                                                                                                          |
| DEF CAPACITY Tier 4f | 43 L (11 US gal)                                                                                                      | 43 L (11 US gal)                                                                                    | 43 L (11 US gal)                                                                                                            |
| POWER TRAIN          | 40 E (11 00 gai)                                                                                                      | - 40 E (11 00 gal)                                                                                  | 40 E (11 00 gui)                                                                                                            |
|                      |                                                                                                                       |                                                                                                     |                                                                                                                             |
| TRANSMISSION         | EHS® (efficient high speed) drive Single-speed mechanical Variable speed hydrostatic (2) Variable displacement motors | Single-speed mechanical Variable speed hydrostatic (2) Variable displacement motors                 | Single-speed mechanical Variable speed hydrostatic (2) Variable displacement motors                                         |
| ▶ Optional           | Single-speed mechanical<br>Variable speed hydrostatic<br>(2) Variable displacement motors                             | EHS® (efficient high speed) drive<br>Variable speed hydrostatic<br>(2) Variable displacement motors | Enhanced High Torque EHS®<br>(efficient high speed) drive<br>Variable speed hydrostatic<br>(2) Variable displacement motors |
| AXLE, FRONT          | Tigercat IB17, inboard planetary, barrel differential, +/-15° oscillation                                             | Tigercat IB17, inboard planetary,<br>barrel differential, +/-15° oscillation                        | Tigercat OB17, outboard planetary, barrel differential, +/-15° oscillation                                                  |
| ▶ Optional           | Tigercat OB17, outboard planetary, barrel differential, +/-15° oscillation                                            | Tigercat OB17, outboard planetary,<br>barrel differential, +/-15° oscillation                       | N/A                                                                                                                         |
| AXLE, REAR           | Tigercat ROB17 bogie, 14 hole pattern, outboard planetary, barrel differential                                        | Tigercat ROB17 bogie, 14 hole pattern, outboard planetary, barrel differential                      | Tigercat WOB17 wide-spread bogie, outboard planetary, barrel differential                                                   |
| ► Optional           | Tigercat ROB17 bogie, 18 hole pattern, outboard planetary, barrel differential                                        | Tigercat ROB17 bogie, 18 hole pattern, outboard planetary, barrel differential                      | Tigercat HOB17 high-clearance bogie, outboard planetary, barrel differential                                                |
| DIFFERENTIAL LOCKS   | Independent front and rear                                                                                            | Independent front and rear                                                                          | Independent front and rear                                                                                                  |
| HYDRAULIC SYSTEM     |                                                                                                                       |                                                                                                     |                                                                                                                             |
|                      | Pictor                                                                                                                | Pieton                                                                                              | Pictor                                                                                                                      |
| PUMP, DRIVE          | Piston                                                                                                                | Piston for all machine functions                                                                    | Piston for all machine functions                                                                                            |
| PUMP, MAIN 1         | Piston for all machine functions                                                                                      | Piston for all machine functions                                                                    | Piston for all machine functions                                                                                            |
| PUMP, MAIN 2         | Gear for cooling                                                                                                      | Gear for cooling                                                                                    | Gear for cooling                                                                                                            |
| FILTRATION           | (2) Spin-on, 7 micron full flow                                                                                       | (2) Spin-on, 7 micron full flow                                                                     | (4) Spin-on, 7 micron full flow                                                                                             |
| CYLINDERS, ARCH      | (4) 90 mm (4 in) bore (dual function)                                                                                 | (4) 90 mm (4 in) bore (dual function)                                                               | (4) 127 mm (5 in) bore (dual function)                                                                                      |
| CYLINDERS, STEER     | (2) 85 mm (3.25 in) bore                                                                                              | (2) 85 mm (3.25 in) bore                                                                            | (2) 95 mm (3.75 in) bore                                                                                                    |
| CYLINDERS, BLADE     | (2) 75 mm (3.5 in) bore                                                                                               | (2) 75 mm (3.5 in) bore                                                                             | (2) 95 mm (3.75 in) bore                                                                                                    |
| RESERVOIR            | 105 L (28 US gal)                                                                                                     | 105 L (28 US gal)                                                                                   | 105 L (28 US gal)                                                                                                           |
| BRAKES               |                                                                                                                       |                                                                                                     |                                                                                                                             |
| DYNAMIC BRAKING      | Hydrostatic                                                                                                           | Hydrostatic                                                                                         | Hydrostatic                                                                                                                 |
| SECONDARY BRAKES     | Enclosed, oil cooled                                                                                                  | Enclosed, oil cooled                                                                                | Enclosed, oil cooled                                                                                                        |
| PARK BRAKE           | Caliper; Spring applied, hydraulic release                                                                            | Caliper; Spring applied, hydraulic release                                                          | Enclosed, oil-cooled; Spring applied, hydraulic release                                                                     |