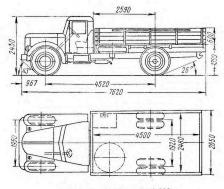

150

Автомобиль МАЗ-200

Схема автомобиля МАЗ-200

| МАЗ-200Г с высокобортным женным решетчатыми съемны бортам и откидными скамей В пустотелых металлически: можно установить дуги съем                                                                                                                                                                                                                                                                                                                                                                                                                                                                                                                                                                                                                                                                                                                                                                                                                                                                                                                                                                                                                                                                                                                                                                                                                                                                                                                                                                                                                                                                                                                                                                                                                                                                                                                                                                                                                                                                                                                                                                                             | ими надставками к основным ками для перевозки людей, к стойках надставок бортов пного тента Каставом двигатем МАЗ-20011, гв МАЗ-200 новым двигате- |
|--------------------------------------------------------------------------------------------------------------------------------------------------------------------------------------------------------------------------------------------------------------------------------------------------------------------------------------------------------------------------------------------------------------------------------------------------------------------------------------------------------------------------------------------------------------------------------------------------------------------------------------------------------------------------------------------------------------------------------------------------------------------------------------------------------------------------------------------------------------------------------------------------------------------------------------------------------------------------------------------------------------------------------------------------------------------------------------------------------------------------------------------------------------------------------------------------------------------------------------------------------------------------------------------------------------------------------------------------------------------------------------------------------------------------------------------------------------------------------------------------------------------------------------------------------------------------------------------------------------------------------------------------------------------------------------------------------------------------------------------------------------------------------------------------------------------------------------------------------------------------------------------------------------------------------------------------------------------------------------------------------------------------------------------------------------------------------------------------------------------------------|----------------------------------------------------------------------------------------------------------------------------------------------------|
| Грузоподъемность, кг                                                                                                                                                                                                                                                                                                                                                                                                                                                                                                                                                                                                                                                                                                                                                                                                                                                                                                                                                                                                                                                                                                                                                                                                                                                                                                                                                                                                                                                                                                                                                                                                                                                                                                                                                                                                                                                                                                                                                                                                                                                                                                           | 7000 (по грунту 5000)                                                                                                                              |
| Общий вес буксируемого                                                                                                                                                                                                                                                                                                                                                                                                                                                                                                                                                                                                                                                                                                                                                                                                                                                                                                                                                                                                                                                                                                                                                                                                                                                                                                                                                                                                                                                                                                                                                                                                                                                                                                                                                                                                                                                                                                                                                                                                                                                                                                         | roce (no ipjinij ecce)                                                                                                                             |
| прицепа, кг                                                                                                                                                                                                                                                                                                                                                                                                                                                                                                                                                                                                                                                                                                                                                                                                                                                                                                                                                                                                                                                                                                                                                                                                                                                                                                                                                                                                                                                                                                                                                                                                                                                                                                                                                                                                                                                                                                                                                                                                                                                                                                                    | 9500                                                                                                                                               |
| Собственный вес в снаря                                                                                                                                                                                                                                                                                                                                                                                                                                                                                                                                                                                                                                                                                                                                                                                                                                                                                                                                                                                                                                                                                                                                                                                                                                                                                                                                                                                                                                                                                                                                                                                                                                                                                                                                                                                                                                                                                                                                                                                                                                                                                                        | 3000                                                                                                                                               |
| женном состоянии, кг.                                                                                                                                                                                                                                                                                                                                                                                                                                                                                                                                                                                                                                                                                                                                                                                                                                                                                                                                                                                                                                                                                                                                                                                                                                                                                                                                                                                                                                                                                                                                                                                                                                                                                                                                                                                                                                                                                                                                                                                                                                                                                                          | 6400                                                                                                                                               |
| в том числе:                                                                                                                                                                                                                                                                                                                                                                                                                                                                                                                                                                                                                                                                                                                                                                                                                                                                                                                                                                                                                                                                                                                                                                                                                                                                                                                                                                                                                                                                                                                                                                                                                                                                                                                                                                                                                                                                                                                                                                                                                                                                                                                   | 0.100                                                                                                                                              |
| на передиюю ось                                                                                                                                                                                                                                                                                                                                                                                                                                                                                                                                                                                                                                                                                                                                                                                                                                                                                                                                                                                                                                                                                                                                                                                                                                                                                                                                                                                                                                                                                                                                                                                                                                                                                                                                                                                                                                                                                                                                                                                                                                                                                                                | 3080                                                                                                                                               |
| на задиюю ось                                                                                                                                                                                                                                                                                                                                                                                                                                                                                                                                                                                                                                                                                                                                                                                                                                                                                                                                                                                                                                                                                                                                                                                                                                                                                                                                                                                                                                                                                                                                                                                                                                                                                                                                                                                                                                                                                                                                                                                                                                                                                                                  | 3320                                                                                                                                               |
| Полный вес, кг                                                                                                                                                                                                                                                                                                                                                                                                                                                                                                                                                                                                                                                                                                                                                                                                                                                                                                                                                                                                                                                                                                                                                                                                                                                                                                                                                                                                                                                                                                                                                                                                                                                                                                                                                                                                                                                                                                                                                                                                                                                                                                                 | 13625                                                                                                                                              |
| в том числе:                                                                                                                                                                                                                                                                                                                                                                                                                                                                                                                                                                                                                                                                                                                                                                                                                                                                                                                                                                                                                                                                                                                                                                                                                                                                                                                                                                                                                                                                                                                                                                                                                                                                                                                                                                                                                                                                                                                                                                                                                                                                                                                   | 10020                                                                                                                                              |
| на переднюю ось                                                                                                                                                                                                                                                                                                                                                                                                                                                                                                                                                                                                                                                                                                                                                                                                                                                                                                                                                                                                                                                                                                                                                                                                                                                                                                                                                                                                                                                                                                                                                                                                                                                                                                                                                                                                                                                                                                                                                                                                                                                                                                                | 3565                                                                                                                                               |
| на задиюю ось                                                                                                                                                                                                                                                                                                                                                                                                                                                                                                                                                                                                                                                                                                                                                                                                                                                                                                                                                                                                                                                                                                                                                                                                                                                                                                                                                                                                                                                                                                                                                                                                                                                                                                                                                                                                                                                                                                                                                                                                                                                                                                                  | 10060                                                                                                                                              |
| Дорожные просветы, мм:                                                                                                                                                                                                                                                                                                                                                                                                                                                                                                                                                                                                                                                                                                                                                                                                                                                                                                                                                                                                                                                                                                                                                                                                                                                                                                                                                                                                                                                                                                                                                                                                                                                                                                                                                                                                                                                                                                                                                                                                                                                                                                         | 10000                                                                                                                                              |
| пол передней осью                                                                                                                                                                                                                                                                                                                                                                                                                                                                                                                                                                                                                                                                                                                                                                                                                                                                                                                                                                                                                                                                                                                                                                                                                                                                                                                                                                                                                                                                                                                                                                                                                                                                                                                                                                                                                                                                                                                                                                                                                                                                                                              | 290                                                                                                                                                |
| под передней осью                                                                                                                                                                                                                                                                                                                                                                                                                                                                                                                                                                                                                                                                                                                                                                                                                                                                                                                                                                                                                                                                                                                                                                                                                                                                                                                                                                                                                                                                                                                                                                                                                                                                                                                                                                                                                                                                                                                                                                                                                                                                                                              | 900                                                                                                                                                |
| Раднус поворота, м:                                                                                                                                                                                                                                                                                                                                                                                                                                                                                                                                                                                                                                                                                                                                                                                                                                                                                                                                                                                                                                                                                                                                                                                                                                                                                                                                                                                                                                                                                                                                                                                                                                                                                                                                                                                                                                                                                                                                                                                                                                                                                                            | 250                                                                                                                                                |
| по колее внешнего                                                                                                                                                                                                                                                                                                                                                                                                                                                                                                                                                                                                                                                                                                                                                                                                                                                                                                                                                                                                                                                                                                                                                                                                                                                                                                                                                                                                                                                                                                                                                                                                                                                                                                                                                                                                                                                                                                                                                                                                                                                                                                              |                                                                                                                                                    |
| переднего колеса .                                                                                                                                                                                                                                                                                                                                                                                                                                                                                                                                                                                                                                                                                                                                                                                                                                                                                                                                                                                                                                                                                                                                                                                                                                                                                                                                                                                                                                                                                                                                                                                                                                                                                                                                                                                                                                                                                                                                                                                                                                                                                                             | 9,5                                                                                                                                                |
| наружный габаритный                                                                                                                                                                                                                                                                                                                                                                                                                                                                                                                                                                                                                                                                                                                                                                                                                                                                                                                                                                                                                                                                                                                                                                                                                                                                                                                                                                                                                                                                                                                                                                                                                                                                                                                                                                                                                                                                                                                                                                                                                                                                                                            | 10.1                                                                                                                                               |
| Максимальная скорость,                                                                                                                                                                                                                                                                                                                                                                                                                                                                                                                                                                                                                                                                                                                                                                                                                                                                                                                                                                                                                                                                                                                                                                                                                                                                                                                                                                                                                                                                                                                                                                                                                                                                                                                                                                                                                                                                                                                                                                                                                                                                                                         |                                                                                                                                                    |
| км/ч                                                                                                                                                                                                                                                                                                                                                                                                                                                                                                                                                                                                                                                                                                                                                                                                                                                                                                                                                                                                                                                                                                                                                                                                                                                                                                                                                                                                                                                                                                                                                                                                                                                                                                                                                                                                                                                                                                                                                                                                                                                                                                                           | 65,0                                                                                                                                               |
| Контрольный расход топ-                                                                                                                                                                                                                                                                                                                                                                                                                                                                                                                                                                                                                                                                                                                                                                                                                                                                                                                                                                                                                                                                                                                                                                                                                                                                                                                                                                                                                                                                                                                                                                                                                                                                                                                                                                                                                                                                                                                                                                                                                                                                                                        |                                                                                                                                                    |
| лива при скорости                                                                                                                                                                                                                                                                                                                                                                                                                                                                                                                                                                                                                                                                                                                                                                                                                                                                                                                                                                                                                                                                                                                                                                                                                                                                                                                                                                                                                                                                                                                                                                                                                                                                                                                                                                                                                                                                                                                                                                                                                                                                                                              |                                                                                                                                                    |
| 40 KM/4, A/100 KM +                                                                                                                                                                                                                                                                                                                                                                                                                                                                                                                                                                                                                                                                                                                                                                                                                                                                                                                                                                                                                                                                                                                                                                                                                                                                                                                                                                                                                                                                                                                                                                                                                                                                                                                                                                                                                                                                                                                                                                                                                                                                                                            | 32,0                                                                                                                                               |
| Модель и тип двигателя,                                                                                                                                                                                                                                                                                                                                                                                                                                                                                                                                                                                                                                                                                                                                                                                                                                                                                                                                                                                                                                                                                                                                                                                                                                                                                                                                                                                                                                                                                                                                                                                                                                                                                                                                                                                                                                                                                                                                                                                                                                                                                                        |                                                                                                                                                    |
| число цилиндров                                                                                                                                                                                                                                                                                                                                                                                                                                                                                                                                                                                                                                                                                                                                                                                                                                                                                                                                                                                                                                                                                                                                                                                                                                                                                                                                                                                                                                                                                                                                                                                                                                                                                                                                                                                                                                                                                                                                                                                                                                                                                                                | Я АЗ-М204А, двухтактный,<br>четырехцилиндровый, ди-<br>зельный, с иепосредст-<br>венным впрыском и пря-<br>моточной продувкой                      |
| Диаметр цилиндра, мм                                                                                                                                                                                                                                                                                                                                                                                                                                                                                                                                                                                                                                                                                                                                                                                                                                                                                                                                                                                                                                                                                                                                                                                                                                                                                                                                                                                                                                                                                                                                                                                                                                                                                                                                                                                                                                                                                                                                                                                                                                                                                                           | 108,0                                                                                                                                              |
| Ход поршня, мм                                                                                                                                                                                                                                                                                                                                                                                                                                                                                                                                                                                                                                                                                                                                                                                                                                                                                                                                                                                                                                                                                                                                                                                                                                                                                                                                                                                                                                                                                                                                                                                                                                                                                                                                                                                                                                                                                                                                                                                                                                                                                                                 | 127,0                                                                                                                                              |
| Литраж, л                                                                                                                                                                                                                                                                                                                                                                                                                                                                                                                                                                                                                                                                                                                                                                                                                                                                                                                                                                                                                                                                                                                                                                                                                                                                                                                                                                                                                                                                                                                                                                                                                                                                                                                                                                                                                                                                                                                                                                                                                                                                                                                      | 4.65                                                                                                                                               |
| Степень сжатия                                                                                                                                                                                                                                                                                                                                                                                                                                                                                                                                                                                                                                                                                                                                                                                                                                                                                                                                                                                                                                                                                                                                                                                                                                                                                                                                                                                                                                                                                                                                                                                                                                                                                                                                                                                                                                                                                                                                                                                                                                                                                                                 | 17,0                                                                                                                                               |
| Порядок работы цилиндров                                                                                                                                                                                                                                                                                                                                                                                                                                                                                                                                                                                                                                                                                                                                                                                                                                                                                                                                                                                                                                                                                                                                                                                                                                                                                                                                                                                                                                                                                                                                                                                                                                                                                                                                                                                                                                                                                                                                                                                                                                                                                                       |                                                                                                                                                    |
| CONTRACTOR AND AND STATE OF THE |                                                                                                                                                    |
| 152                                                                                                                                                                                                                                                                                                                                                                                                                                                                                                                                                                                                                                                                                                                                                                                                                                                                                                                                                                                                                                                                                                                                                                                                                                                                                                                                                                                                                                                                                                                                                                                                                                                                                                                                                                                                                                                                                                                                                                                                                                                                                                                            |                                                                                                                                                    |