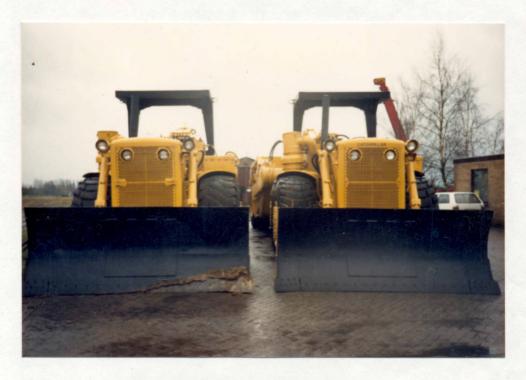

# CATERPILLAR WHEELDOZER / SCRAPERS

THE CATERPILLAR 830 M IS A FOUR-WHEEL DRIVE, ARTICULATED TRACTOR WITH THE POWER AND WEIGHT FOR PRODUCTION DOZING PLUS THE SPEED AND MOBILITY NECESSARY FOR TRANSPORT ASSIGNMENTS.

IT'S 420 HORSEPOWER ENGINE, POWERSHIFT TRANSMISSION AND ALL-WHEEL DRIVE PROVIDE GOOD TRACTIVE CAPACITY.

THE TRACTOR IS FITTED WITH A UNIVERSAL HITCH AND HYDRAULIC BULLDOZER WITH TILT CYLINDER.

THE SCRAPERBOX IS FULLY HYDRAULIC AND HAS A LOADING CAPACITY OF 18 CBM.

THE EQUIPMENT IS COMPLETELY REBUILD AND IN EXCELLENT CONDITION

The basic machine can be modified for a variety of other uses, such as skidder, compactor, drilling-rig, winch, crane, etc.

The fully hydraulic scraperbox can also easily be attached to crawler tractors.