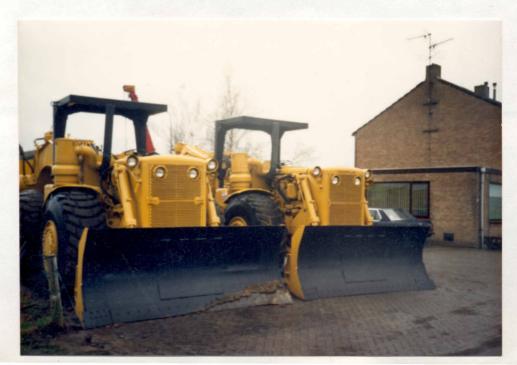

# CATERPILLAR WHEELDOZER / SCRAPERS

THE CATERPILLAR 830 M IS A FOUR-WHEEL DRIVE, ARTICULATED TRACTOR WITH THE POWER AND WEIGHT FOR PRODUCTION DOZING PLUS THE SPEED AND MOBILITY NECESSARY FOR TRANSPORT ASSIGNMENTS.

IT'S 420 HORSEPOWER ENGINE, POWERSHIFT TRANSMISSION AND ALL-WHEEL DRIVE PROVIDE GOOD TRACTIVE CAPACITY.

THE TRACTOR IS FITTED WITH A UNIVERSAL HITCH AND HYDRAULIC BULLDOZER WITH TILT CYLINDER.

THE SCRAPERBOX IS FULLY HYDRAULIC AND HAS A LOADING CAPACITY OF 18 CBM.

THE EQUIPMENT IS COMPLETELY REBUILD AND IN EXCELLENT CONDITION

The basic machine can be modified for a variety of other uses, such as skidder, compactor, drilling-rig, winch, crane, etc.

The fully hydraulic scraperbox can also easily be attached to crawler tractors.