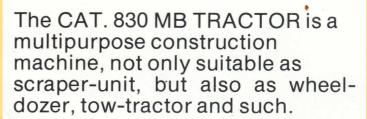

# CATERPILLAR WHEELDOZER / SCRAPERS

THE CATERPILLAR 830 M IS A FOUR-WHEEL DRIVE, ARTICULATED TRACTOR WITH THE POWER AND WEIGHT FOR PRODUCTION DOZING PLUS THE SPEED AND MOBILITY NECESSARY FOR TRANSPORT ASSIGNMENTS.

IT'S 420 HORSEPOWER ENGINE, POWERSHIFT TRANSMISSION AND ALL-WHEEL DRIVE PROVIDE GOOD TRACTIVE CAPACITY.

THE TRACTOR IS FITTED WITH A UNIVERSAL HITCH AND HYDRAULIC BULLDOZER WITH TILT CYLINDER.

THE SCRAPERBOX IS FULLY HYDRAULIC AND HAS A LOADING CAPACITY OF 18 CBM.

THE EQUIPMENT IS COMPLETELY REBUILD AND IN EXCELLENT CONDITION

The basic machine can be modified for a variety of other uses, such as skidder, compactor, drilling-rig, winch, crane, etc.

The fully hydraulic scraperbox can also easily be attached to crawler tractors.