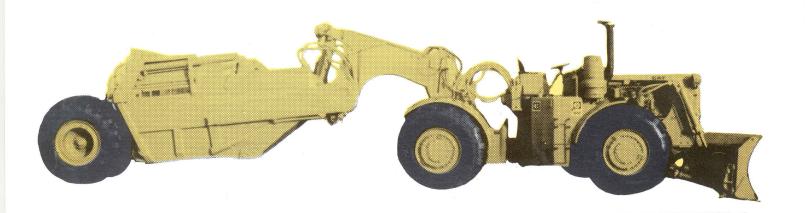

# CATERPILLAR WHEELDOZER / SCRAPERS

THE CATERPILLAR 830 M IS A FOUR-WHEEL DRIVE, ARTICULATED TRACTOR WITH THE POWER AND WEIGHT FOR PRODUCTION DOZING PLUS THE SPEED AND MOBILITY NECESSARY FOR TRANSPORT ASSIGNMENTS.

IT'S 420 HORSEPOWER ENGINE, POWERSHIFT TRANSMISSION AND ALL-WHEEL DRIVE PROVIDE GOOD TRACTIVE CAPACITY.

THE TRACTOR IS FITTED WITH A UNIVERSAL HITCH AND HYDRAULIC BULLDOZER WITH TILT CYLINDER.

THE SCRAPERBOX IS FULLY HYDRAULIC AND HAS A LOADING CAPACITY OF 18 CBM.

THE EQUIPMENT IS COMPLETELY REBUILD AND IN EXCELLENT CONDITION

The basic machine can be modified for a variety of other uses, such as skidder, compactor, drilling-rig, winch, crane, etc.

The fully hydraulic scraperbox can also easily be attached to crawler tractors.