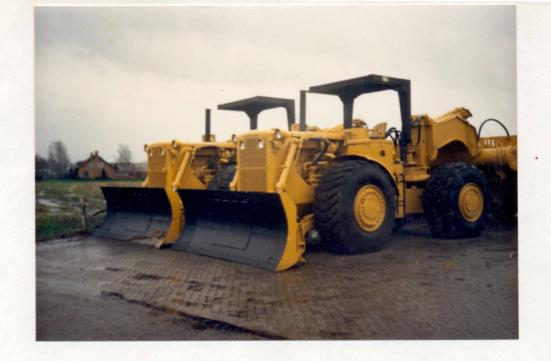

# CATERPILLAR WHEELDOZER / SCRAPERS

THE CATERPILLAR 830 M IS A FOUR-WHEEL DRIVE, ARTICULATED TRACTOR WITH THE POWER AND WEIGHT FOR PRODUCTION DOZING PLUS THE SPEED AND MOBILITY NECESSARY FOR TRANSPORT ASSIGNMENTS.

IT'S 420 HORSEPOWER ENGINE, POWERSHIFT TRANSMISSION AND ALL-WHEEL DRIVE PROVIDE GOOD TRACTIVE CAPACITY.

THE TRACTOR IS FITTED WITH A UNIVERSAL HITCH AND HYDRAULIC BULLDOZER WITH TILT CYLINDER.

THE SCRAPERBOX IS FULLY HYDRAULIC AND HAS A LOADING CAPACITY OF 18 CBM.

THE EQUIPMENT IS COMPLETELY REBUILD AND IN EXCELLENT CONDITION

The basic machine can be modified for a variety of other uses, such as skidder, compactor, drilling-rig, winch, crane, etc.

The fully hydraulic scraperbox can also easily be attached to crawler tractors.