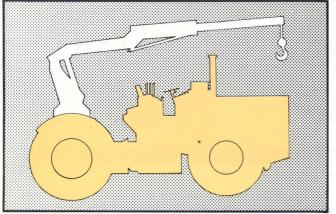

THE EQUIPMENT IS COMPLETELY REBUILD AND IN EXCELLENT CONDITION

The basic machine can be modified for a variety of other uses, such as skidder, compactor, drilling-rig, winch, crane, etc.

The fully hydraulic scraperbox can also easily be attached to crawler tractors.