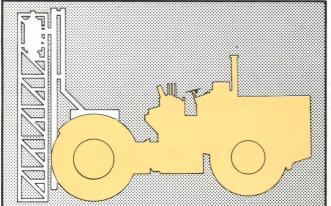

THE EQUIPMENT IS COMPLETELY REBUILD AND IN EXCELLENT CONDITION

The basic machine can be modified for a variety of other uses, such as skidder, compactor, drilling-rig, winch, crane, etc.

The fully hydraulic scraperbox can also easily be attached to crawler tractors.