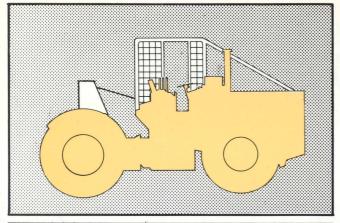

THE EQUIPMENT IS COMPLETELY REBUILD AND IN EXCELLENT CONDITION

The basic machine can be modified for a variety of other uses, such as skidder, compactor, drilling-rig, winch, crane, etc.

The fully hydraulic scraperbox can also easily be attached to crawler tractors.